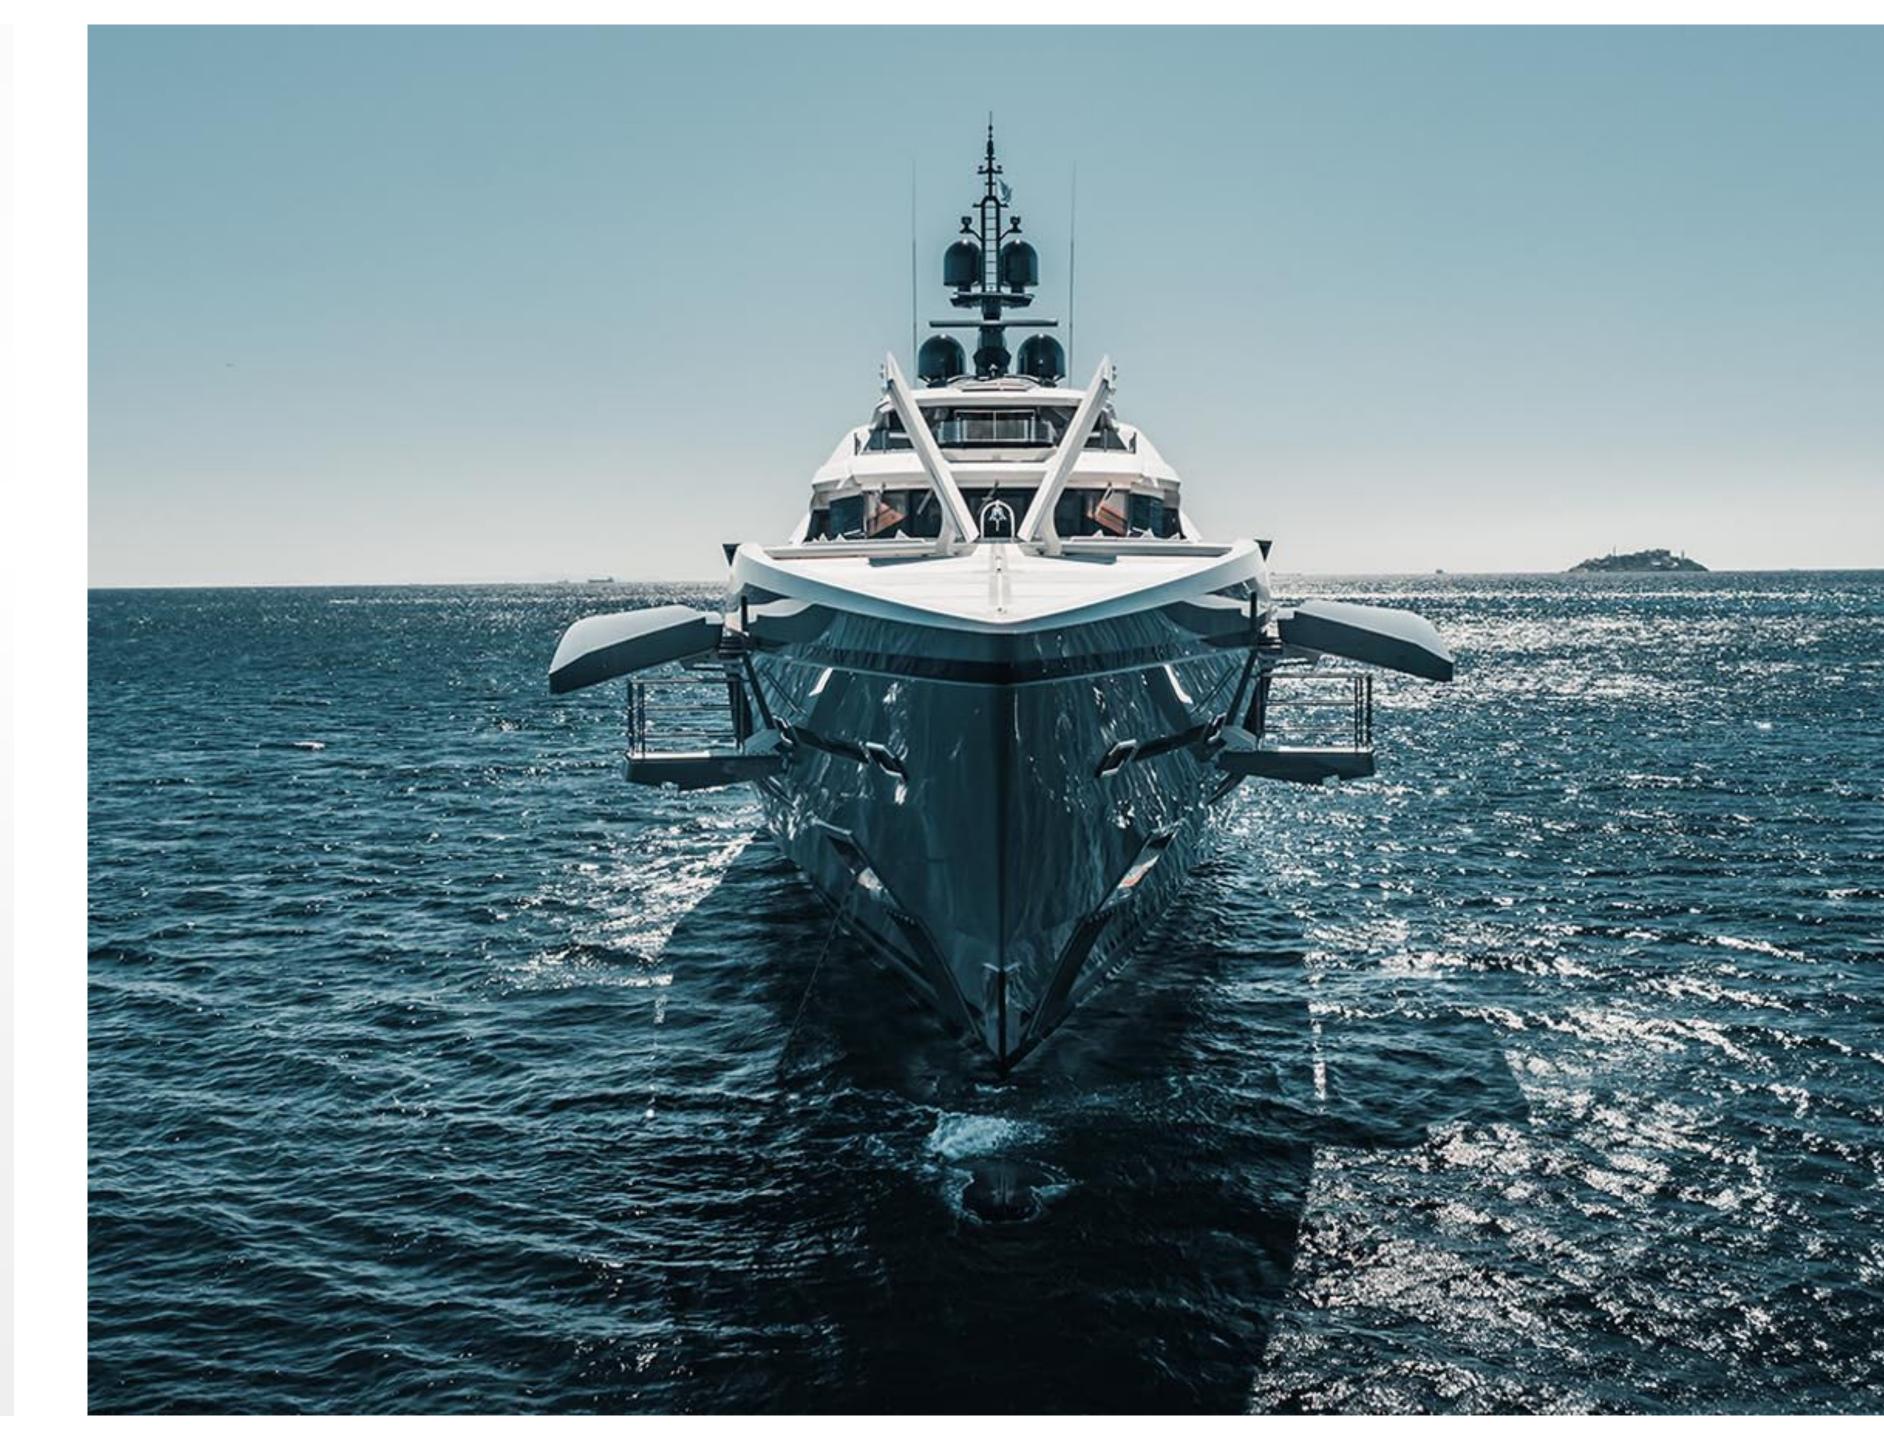

ble Towable Hotseat 1p
- 2 x Inflatable Double Trouble Donut 2p
- 1 x Triplet Towable Tube 3p
- 1 x Double Inflatable Kayak
- 1 x Wakeboard
- 2 x Adult Water Ski
- 1 x Kids Water Ski
- 4 x Adult Bodyboard
- 2 x Kids Bodyboard
- Diving and Snorkeling Equipment
- Water sports life jacket, gloves & helmet in different sizes
- Rash vest for adult and kids in different size









# SPECIFICATIONS

12 Guests in 8 Staterooms Accommodates

1 King, 2 VIP, 3 Double, 1 Twin Arrangements

262'6" (80.00m) Length

Beam 40' (12.20m)

11'6" (3.50m) Draft

Year / Refit 2021

Builder Bilgin Yachts

Interior Designer H2 Design

2x 2.560 kW @1,970 RPM Engines

**Economical Speed** 10 knots

Cruising Speed 13 - 15 knots

Max Speed

19 knots

5,000+ miles

Range at cruising speed at half load:

GRT 1680 GT



# GENERAL ARRANGEMENT



| ware new Fres Class