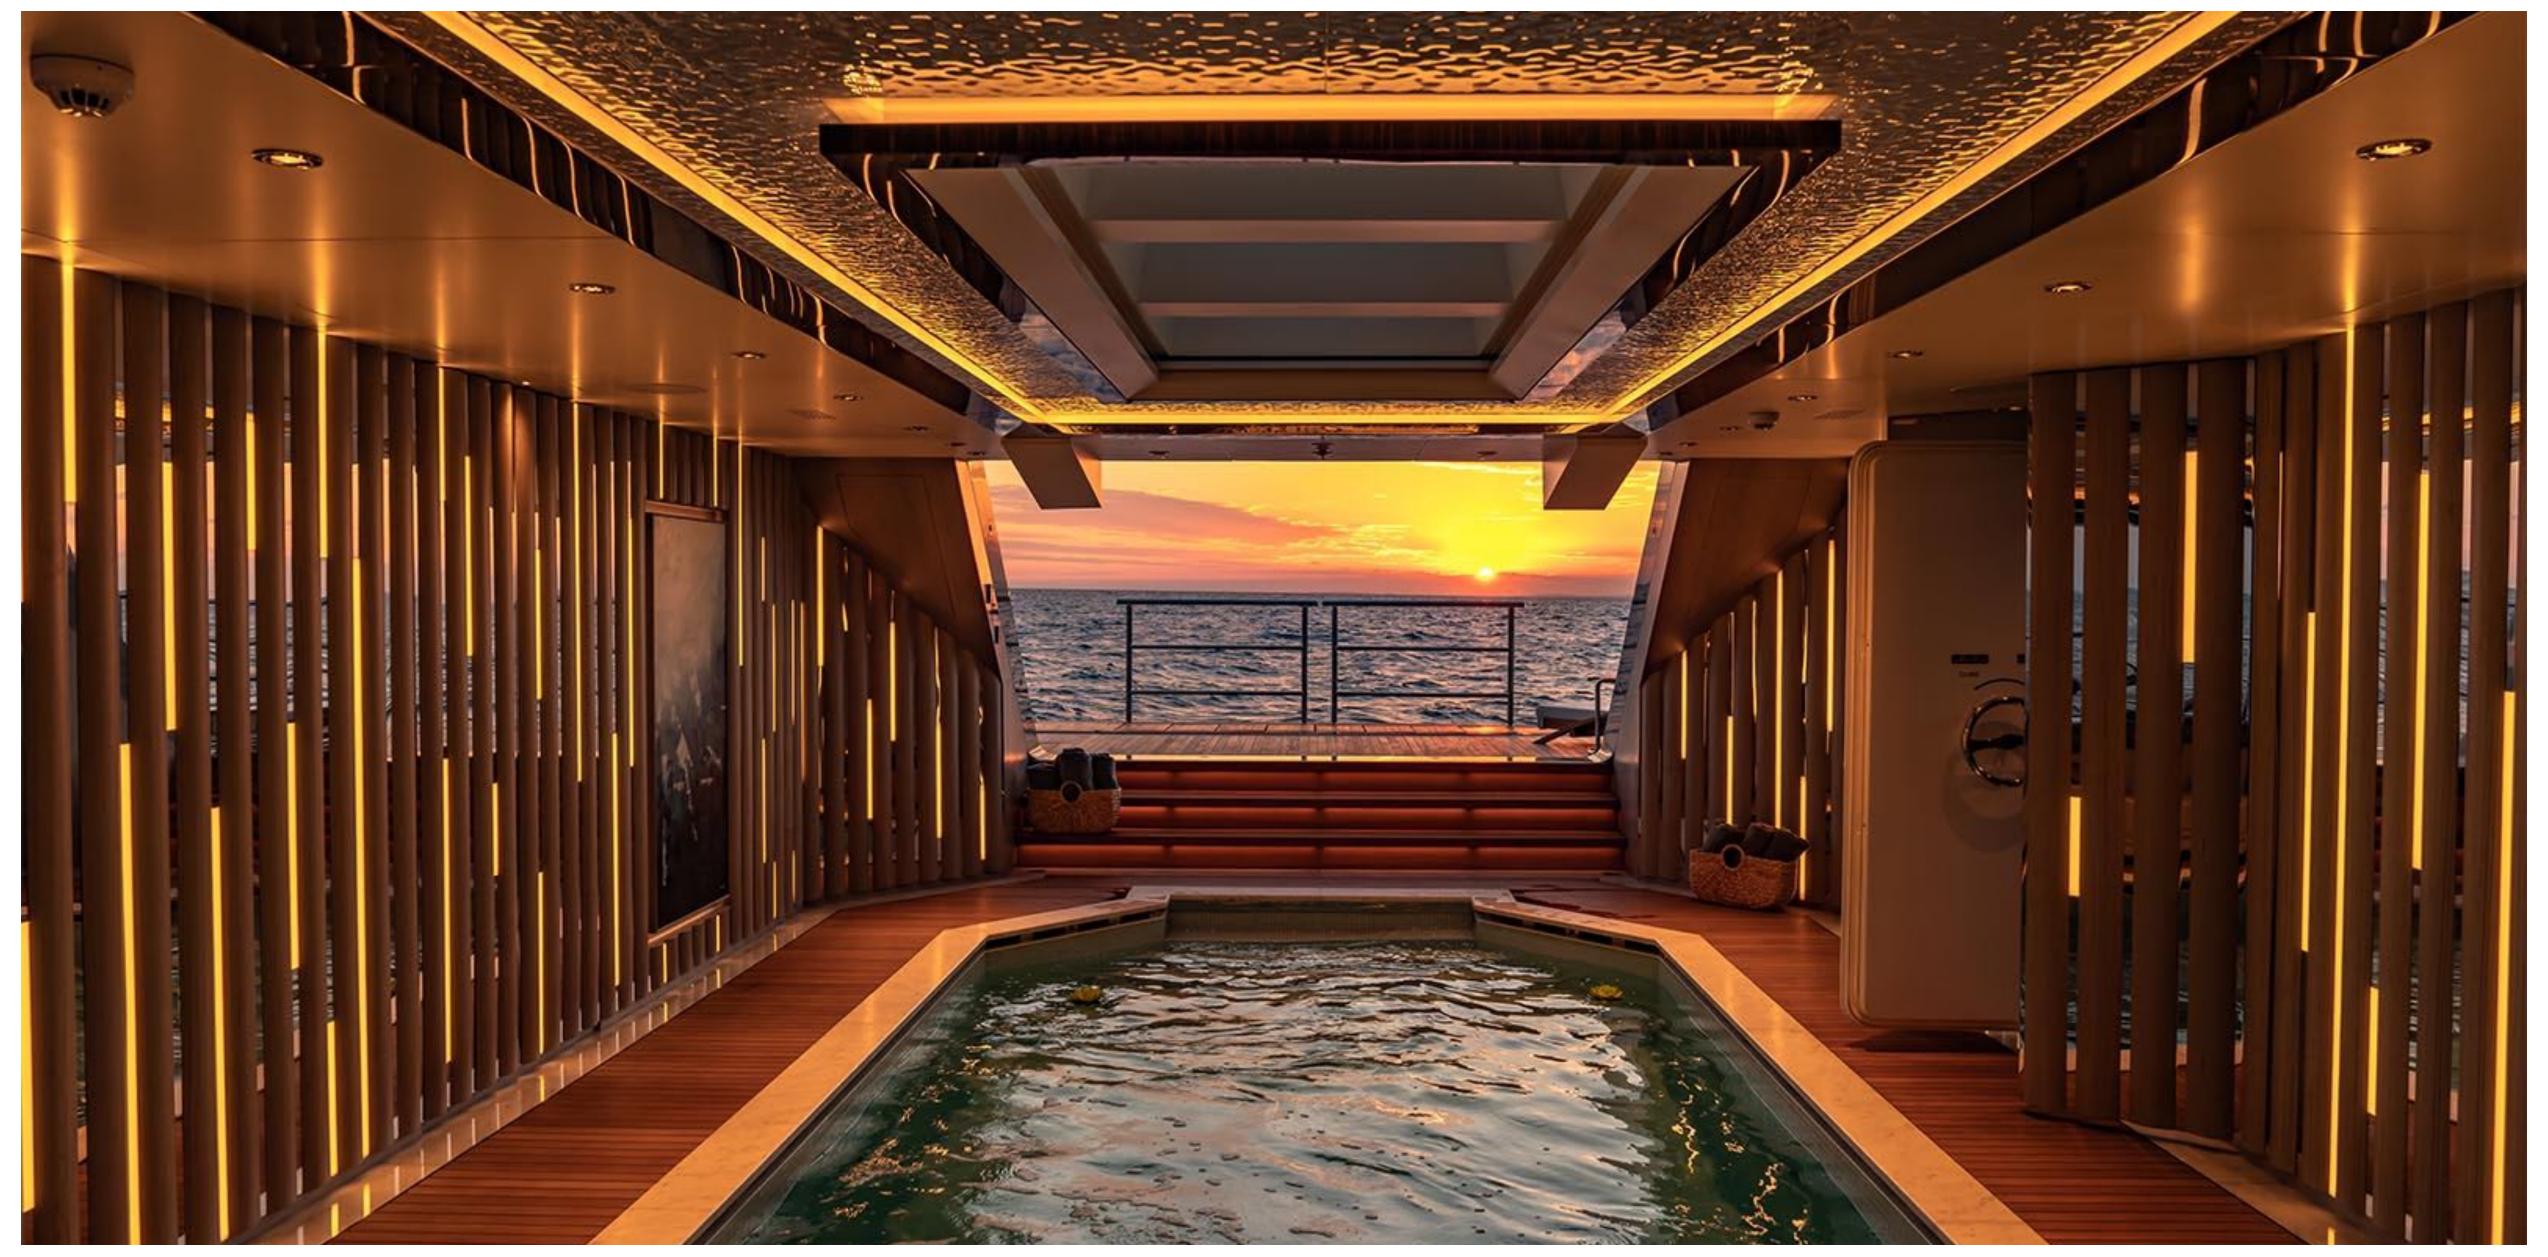

TATIANA
MAIN DECK - SALON

TATIANA MAIN DECK - DINING

TATIANA OWNER'S DECK

TATIANA
GUEST CABIN ENSUITE

TATIANA
GUEST CABIN ENSUITE

TATIANA DECK LIFESTYLE

TATIANA CINEMA ROOM

TATIANA SWIMMING POOL / BEACH CLUB

## KEY FEATURES

- New build 2021
- Accommodation comprising of an owner's dedicated deck, 2
   VIP staterooms, 3 double cabins, and a twin cabin
- Convertible salon/additional cabin in direct conjunction with the Owner's stateroom, ideal for children
- Direct access from the beach club to the salon
- Elevator, Swimming Pool, Mega Sized Jacuzzi, Private Jacuzzi, Beach Club with steam room, Spa room with sauna, Gym / Exercise Equipment, Cinema Room etc.
- At Anchor and Underway Stabilizers
- Large Swim Platform Aft and Fold Down Side Beach Platform
- Interior by the renowned H2 Yacht Design studio