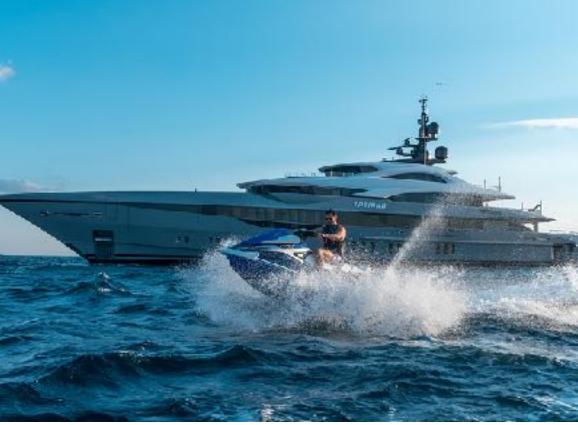

atform
- Interior by the renowned H2 Yacht Design studio



### TENDERS & WATER TOYS

- 7.5m Tender Boat Castoldi Jet 25
- 5,68m Tender Boat Castoldi Jet 18
- Two Yamaha VX Cruise HO Jet Ski
- Two Yamaha EX Deluxe Jet Ski
- Provisional list of toys exact list of toys tbc:
- 2 x Seabob
- → 1 x Lift E-Foil
- 1 x Electric Surfboard
- 2 x Jetski inflatable platform
- 1 x Banana 6p
- 1 x Scout Towable Tube 3p
- 2 x Inflatable Towable Hotseat 1p
- 2 x Inflatable Double Trouble Donut 2p
- 1 x Triplet Towable Tube 3p
- 1 x Double Inflatable Kayak
- 1 x Wakeboard
- 2 x Adult Water Ski
- 1 x Kids Water Ski
- 4 x Adult Bodyboard
- 2 x Kids Bodyboard
- Diving and Snorkeling Equipment
- Water sports life jacket, gloves & helmet in different sizes
- Rash vest for adult and kids in different size









# SPECIFICATIONS

12 Guests in 8 Staterooms Accommodates

1 King, 2 VIP, 3 Double, 1 Twin Arrangements

262'6" (80.00m) Length

Beam 40' (12.20m)

11'6" (3.50m) Draft

Year / Refit 2021

Builder Bilgin Yachts

Interior Designer H2 Design

2x 2.560 kW @1,970 RPM Engines

**Economical Speed** 10 knots

Cruising Speed 13 - 15 knots

Max Speed

19 knots

5,000+ miles

Range at cruising speed at half load:

GRT 1680 GT



# GENERAL ARRANGEMENT



| ware new Fres Class