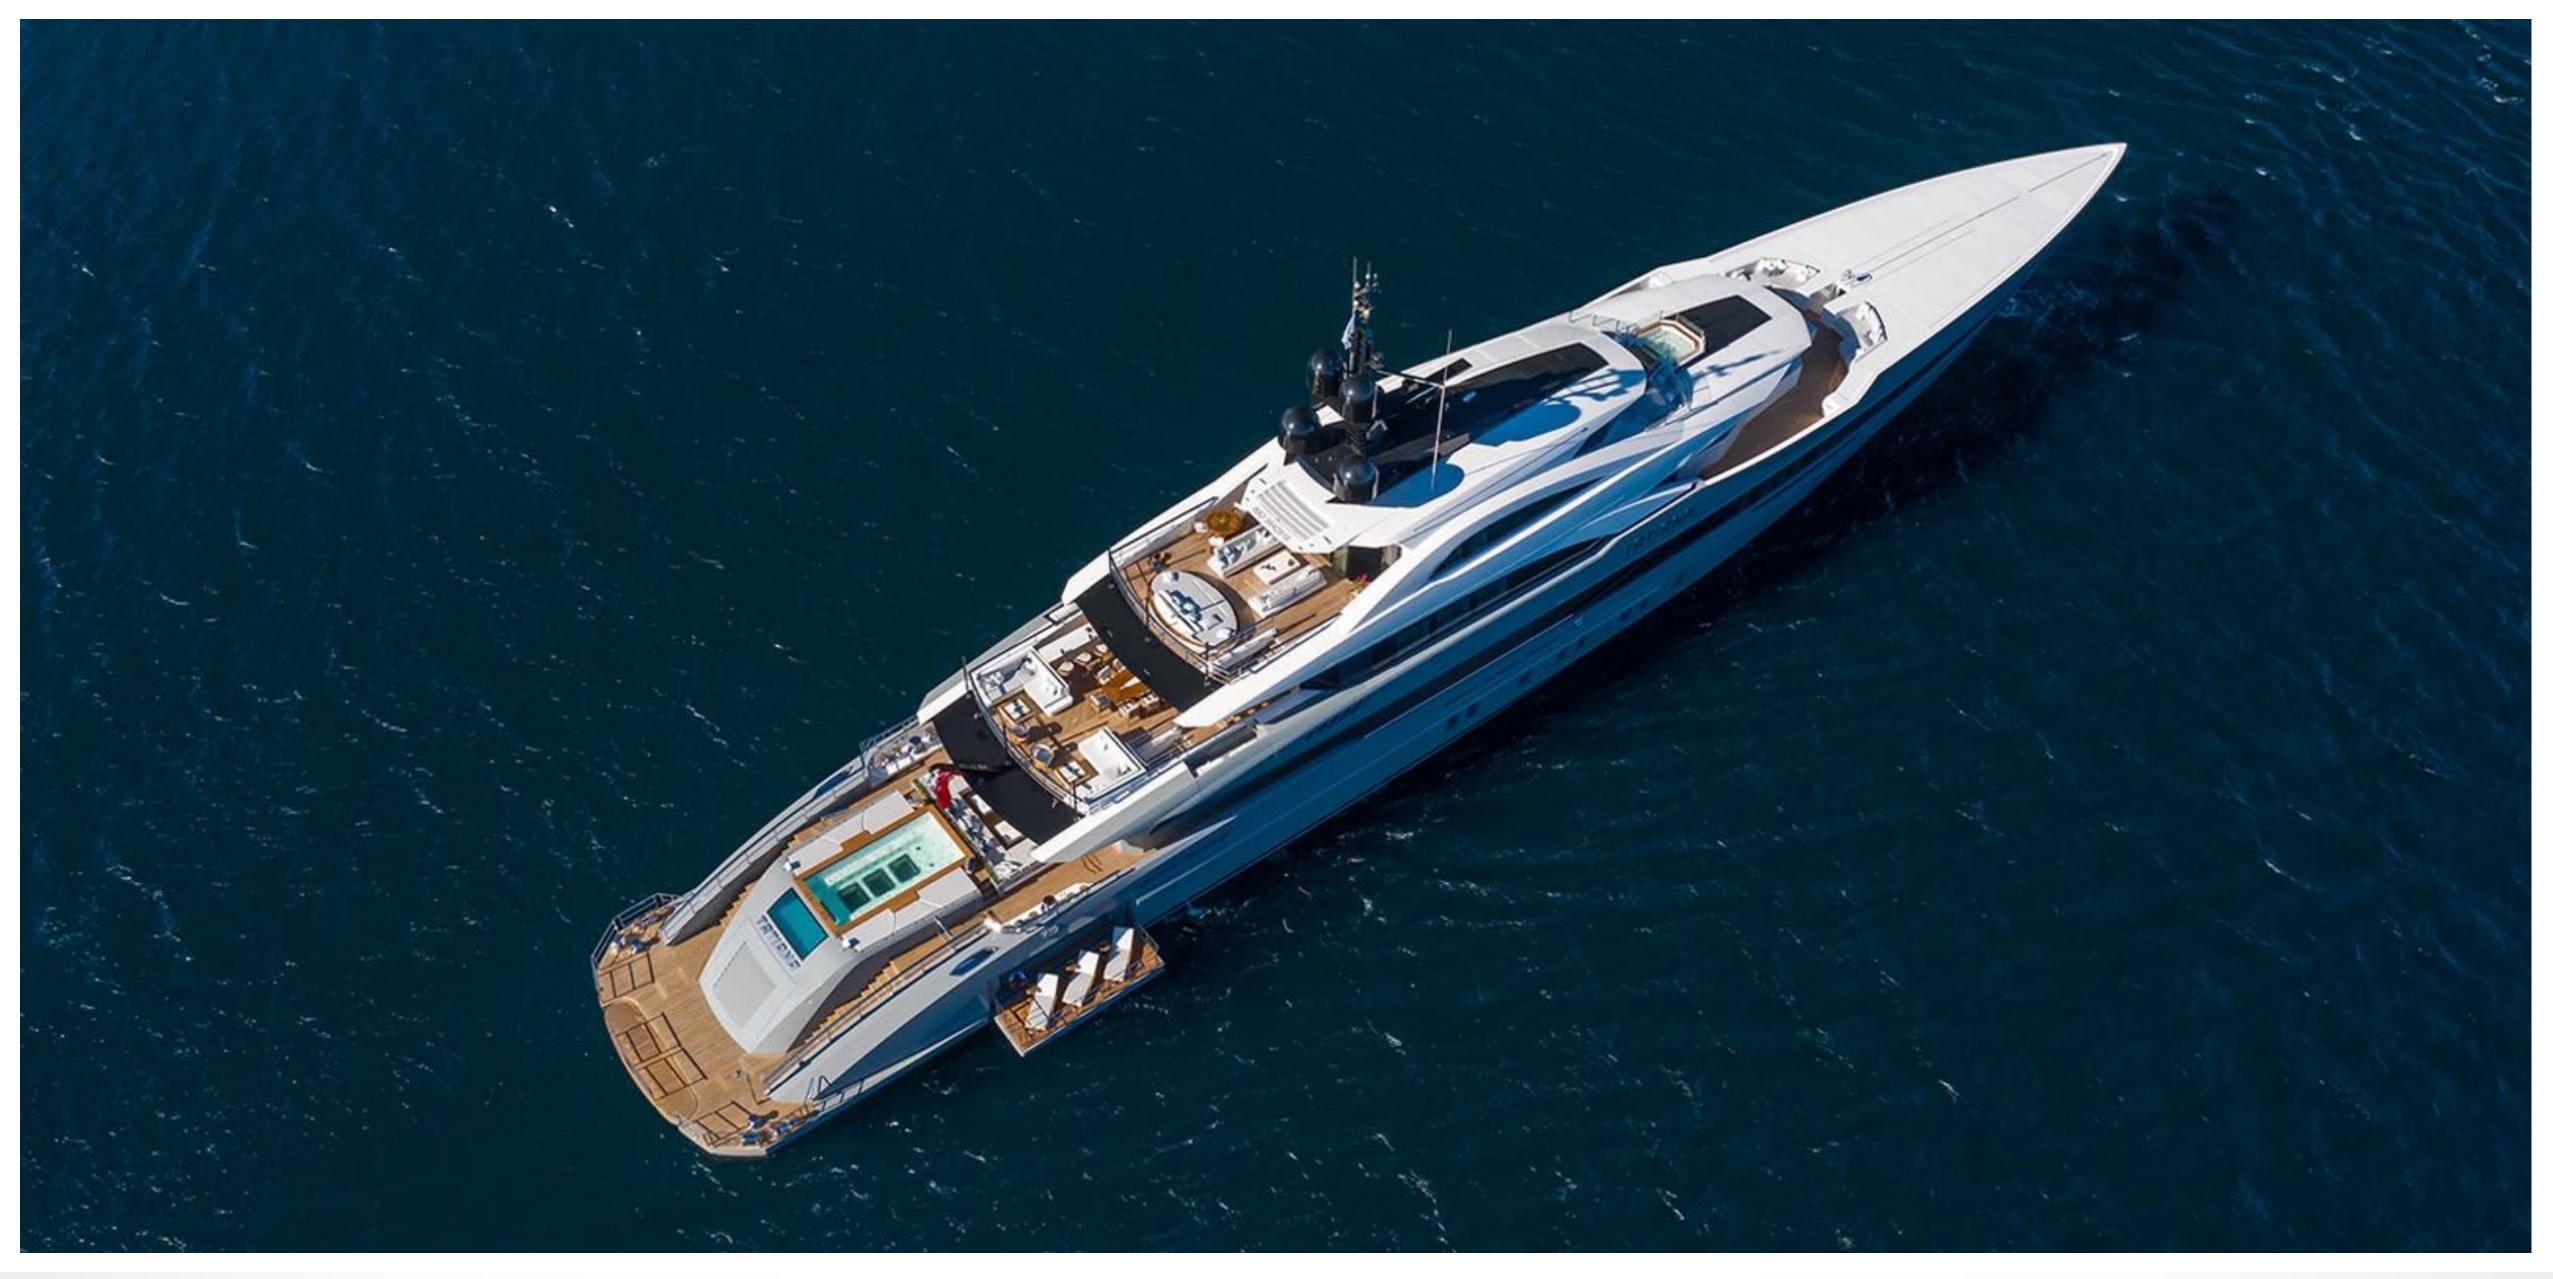

TATIANA

DECK AND PROFILE

TATIANA NIGHT VIEW

## KEY FEATURES

- New build 2021
- Accommodation comprising of an owner's dedicated deck, 2
   VIP staterooms, 3 double cabins, and a twin cabin
- Convertible salon/additional cabin in direct conjunction with the Owner's stateroom, ideal for children
- Direct access from the beach club to the salon
- Elevator, Swimming Pool, Mega Sized Jacuzzi, Private Jacuzzi, Beach Club with steam room, Spa room with sauna, Gym / Exercise Equipment, Cinema Room etc.
- At Anchor and Underway Stabilizers
- Large Swim Platform Aft and Fold Down Side Beach Platform
- Interior by the renowned H2 Yacht Design studio