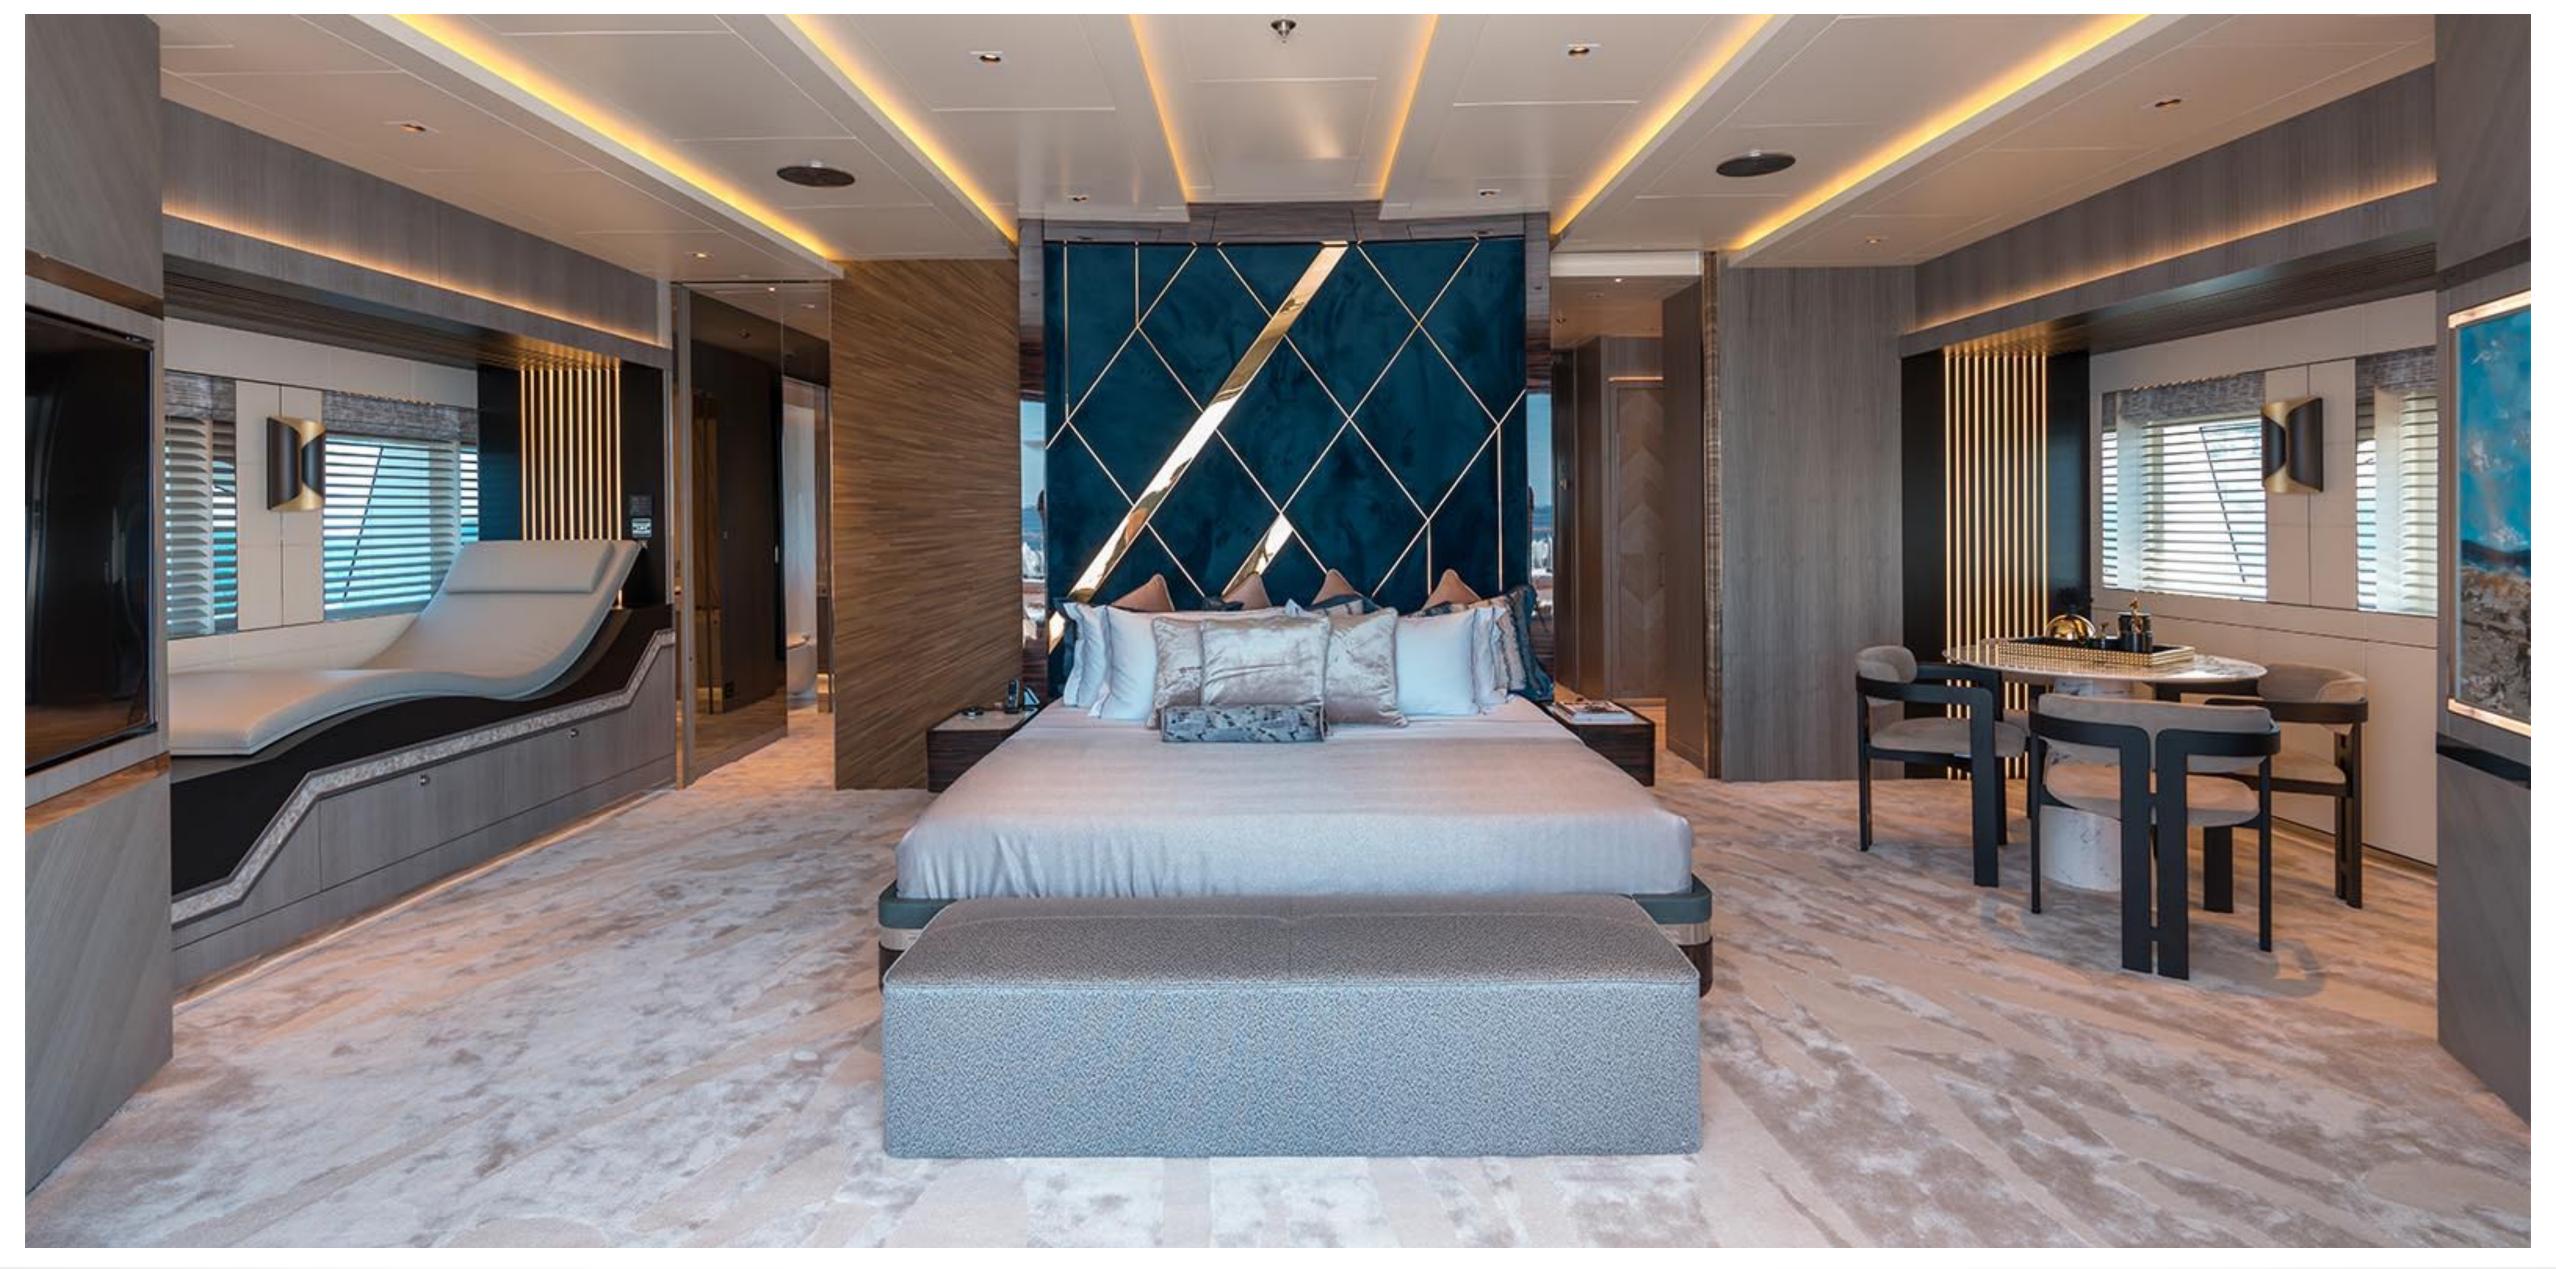

TATIANA
MAIN DECK - SALON

TATIANA MAIN DECK - DINING

TATIANA OWNER'S DECK

TATIANA
GUEST CABIN ENSUITE

TATIANA
GUEST CABIN ENSUITE

TATIANA DECK LIFESTYLE

TATIANA CINEMA ROOM

TATIANA SWIMMING POOL / BEACH CLUB

## KEY FEATURES

- New build 2021
- Accommodation comprising of an owner's dedicated deck, 2
   VIP staterooms, 3 double cabins, and a twin cabin
- Convertible salon/additional cabin in direct conjunction with the Owner's stateroom, ideal for children
- Direct access from the beach club to the salon
- Elevator, Swimming Pool, Mega Sized Jacuzzi, Private Jacuzzi, Beach Club with steam room, Spa room with sauna, Gym / Exercise Equipment, Cinema Room etc.
- At Anchor and Underway Stabilizers
- Large Swim Platform Aft and Fold Down Side Beach Platform
- Interior by the renowned H2 Yacht Design studio