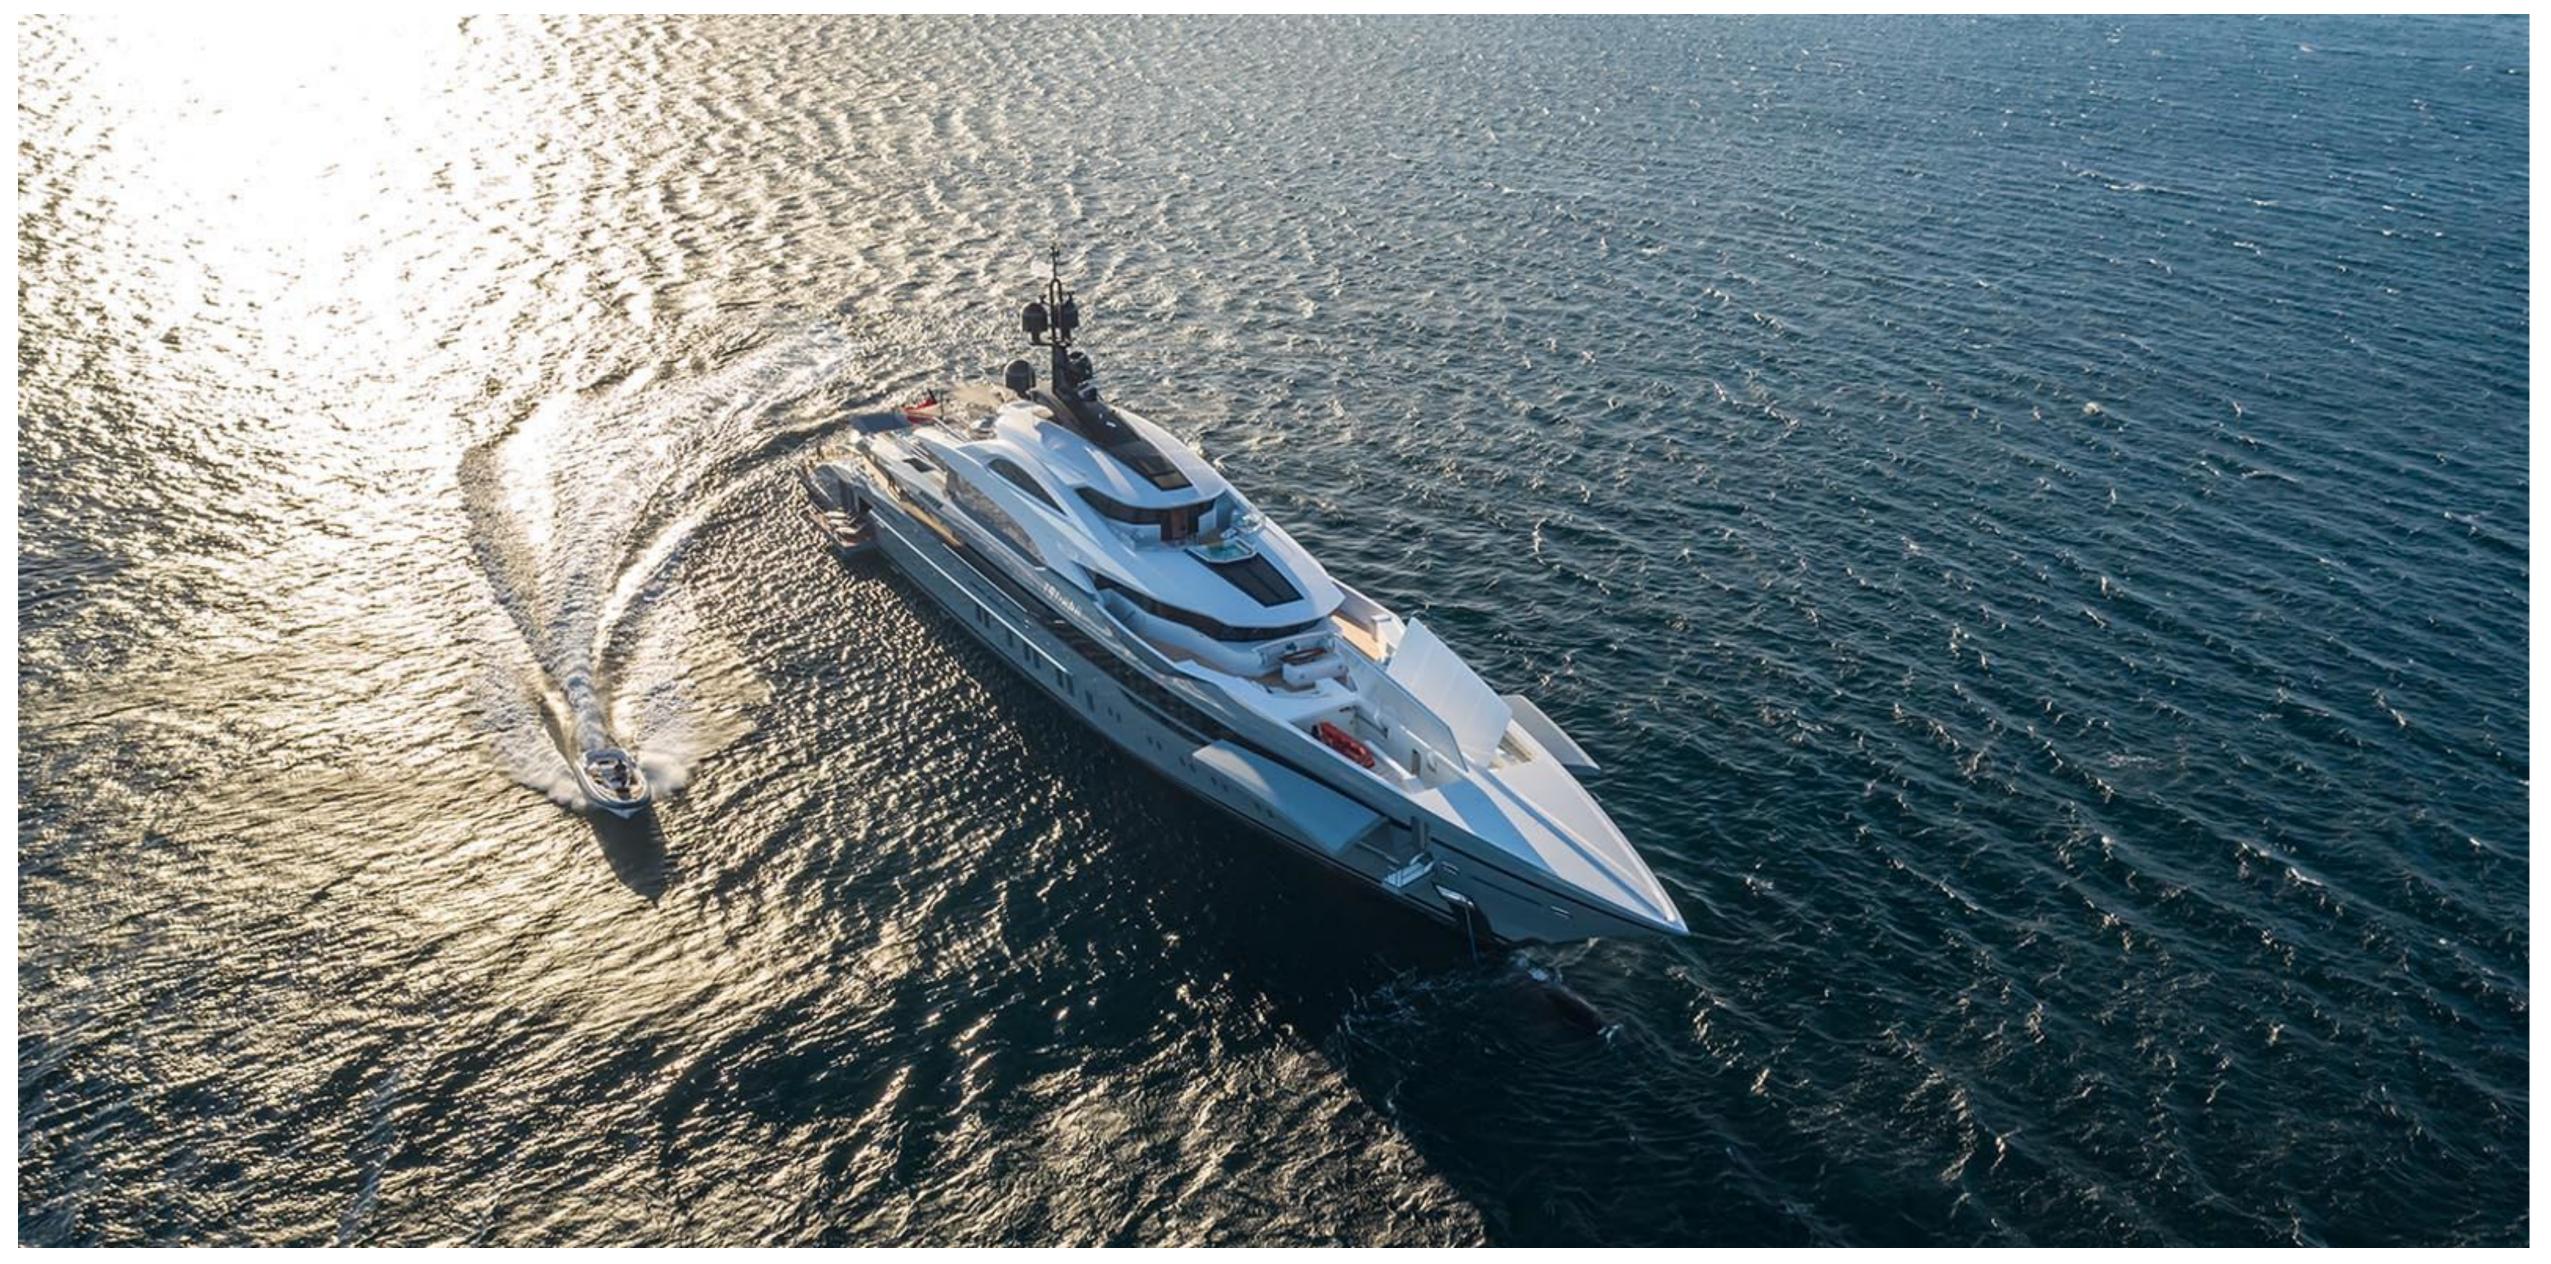

TATIANA

DECK AND PROFILE

TATIANA NIGHT VIEW

### TENDERS & WATER TOYS

- 7.5m Tender Boat Castoldi Jet 25
- 5,68m Tender Boat Castoldi Jet 18
- Two Yamaha VX Cruise HO Jet Ski
- Two Yamaha EX Deluxe Jet Ski
- Provisional list of toys exact list of toys tbc:
- 2 x Seabob
- → 1 x Lift E-Foil
- 1 x Electric Surfboard
- 2 x Jetski inflatable platform
- 1 x Banana 6p
- 1 x Scout Towable Tube 3p
- 2 x Inflatable Towable Hotseat 1p
- 2 x Inflatable Double Trouble Donut 2p
- 1 x Triplet Towable Tube 3p
- 1 x Double Inflatable Kayak
- 1 x Wakeboard
- 2 x Adult Water Ski
- 1 x Kids Water Ski
- 4 x Adult Bodyboard
- 2 x Kids Bodyboard
- Diving and Snorkeling Equipment
- Water sports life jacket, gloves & helmet in different sizes
- Rash vest for adult and kids in different size