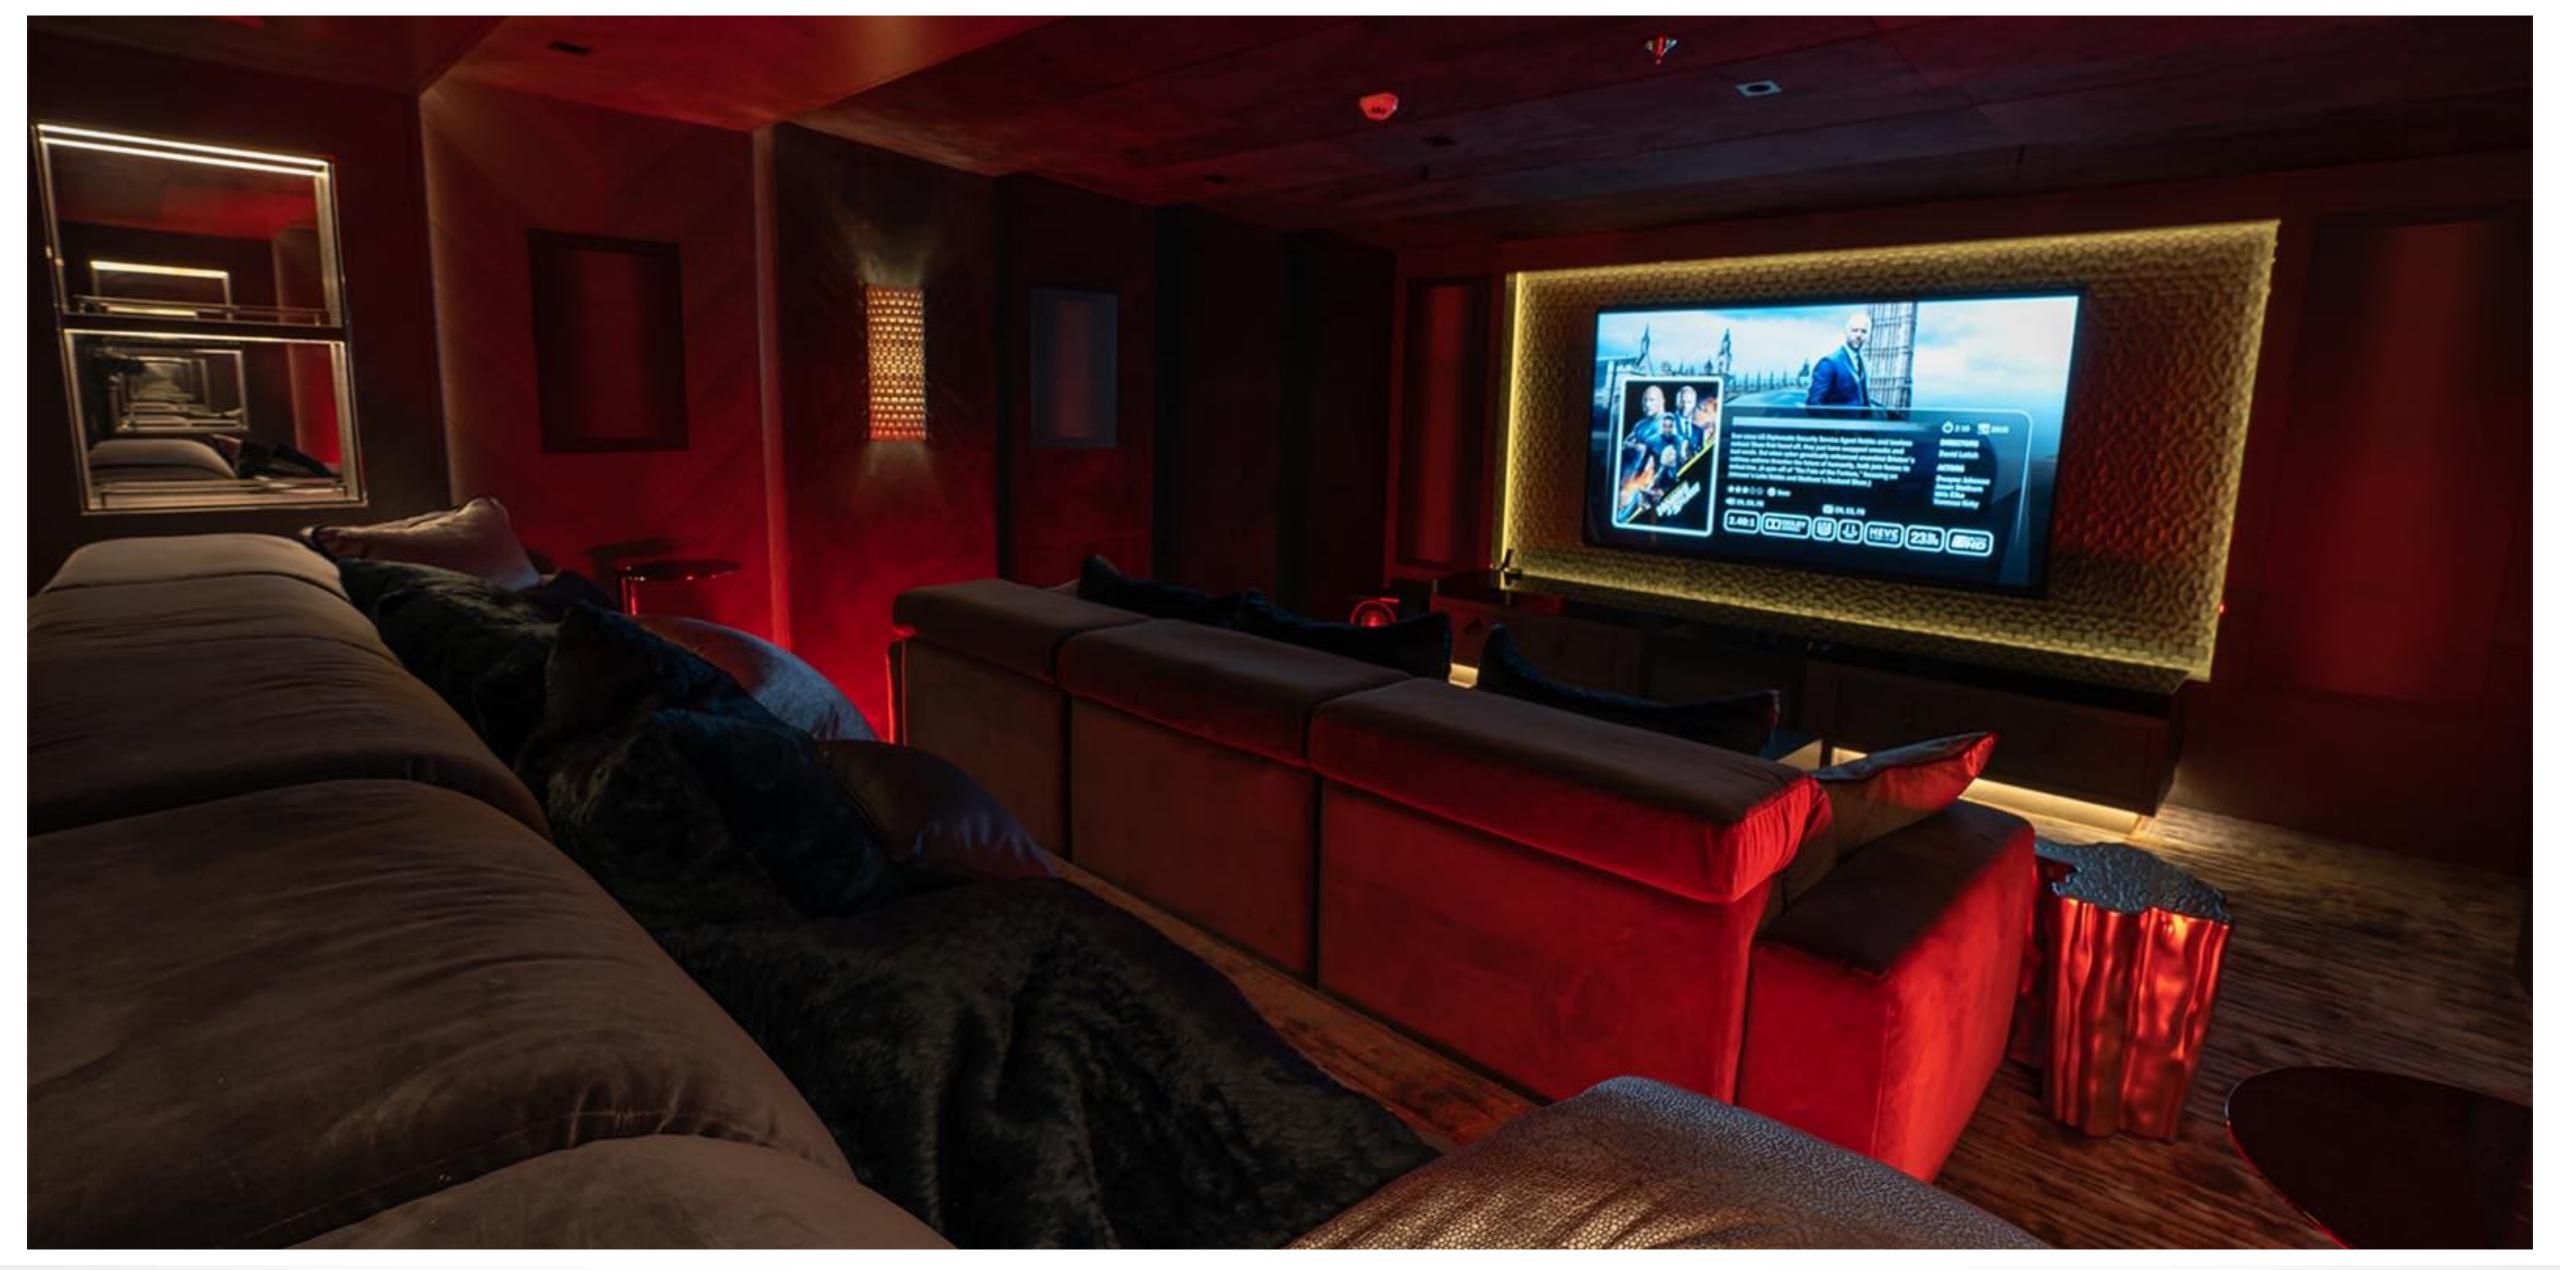

TATIANA
MAIN DECK - SALON

TATIANA MAIN DECK - DINING

TATIANA OWNER'S DECK

TATIANA
GUEST CABIN ENSUITE

TATIANA
GUEST CABIN ENSUITE

TATIANA DECK LIFESTYLE

TATIANA CINEMA ROOM

TATIANA SWIMMING POOL / BEACH CLUB

## KEY FEATURES

- New build 2021
- Accommodation comprising of an owner's dedicated deck, 2
   VIP staterooms, 3 double cabins, and a twin cabin
- Convertible salon/additional cabin in direct conjunction with the Owner's stateroom, ideal for children
- Direct access from the beach club to the salon
- Elevator, Swimming Pool, Mega Sized Jacuzzi, Private Jacuzzi, Beach Club with steam room, Spa room with sauna, Gym / Exercise Equipment, Cinema Room etc.
- At Anchor and Underway Stabilizers
- Large Swim Platform Aft and Fold Down Side Beach Platform
- Interior by the renowned H2 Yacht Design studio