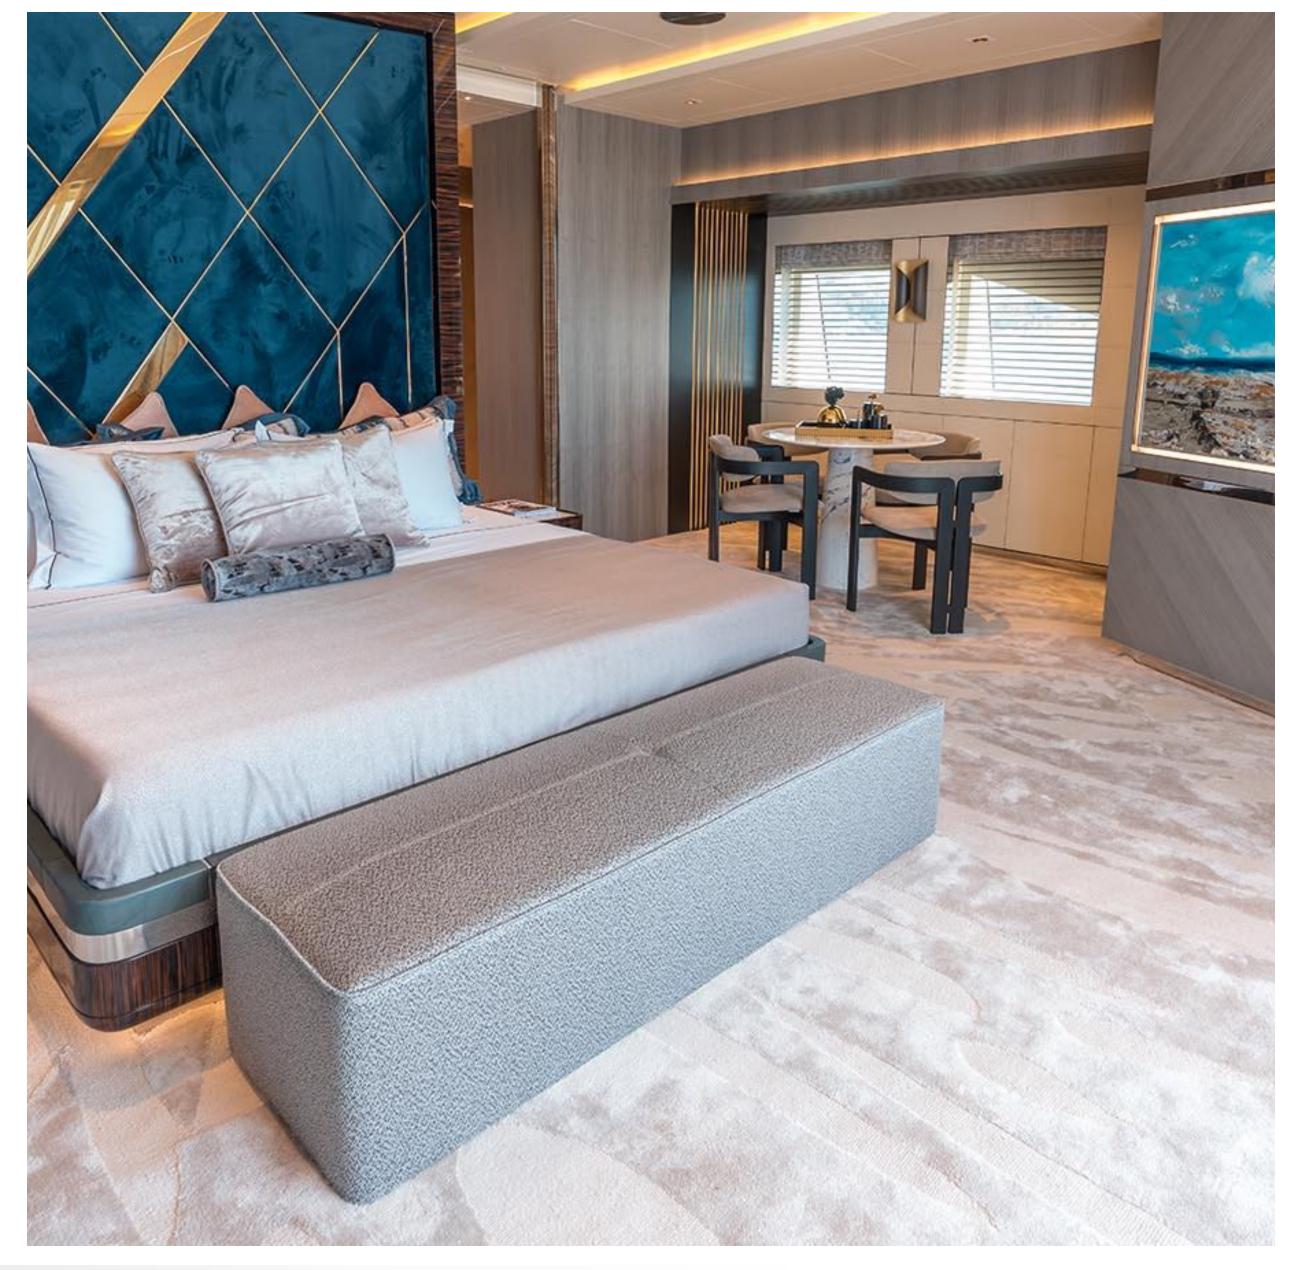

TATIANA
MAIN DECK - SALON

TATIANA MAIN DECK - DINING

TATIANA OWNER'S DECK

TATIANA
GUEST CABIN ENSUITE

TATIANA
GUEST CABIN ENSUITE

TATIANA DECK LIFESTYLE

TATIANA CINEMA ROOM

TATIANA SWIMMING POOL / BEACH CLUB

## KEY FEATURES

- New build 2021
- Accommodation comprising of an owner's dedicated deck, 2
   VIP staterooms, 3 double cabins, and a twin cabin
- Convertible salon/additional cabin in direct conjunction with the Owner's stateroom, ideal for children
- Direct access from the beach club to the salon
- Elevator, Swimming Pool, Mega Sized Jacuzzi, Private Jacuzzi, Beach Club with steam room, Spa room with sauna, Gym / Exercise Equipment, Cinema Room etc.
- At Anchor and Underway Stabilizers
- Large Swim Platform Aft and Fold Down Side Beach Platform
- Interior by the renowned H2 Yacht Design studio