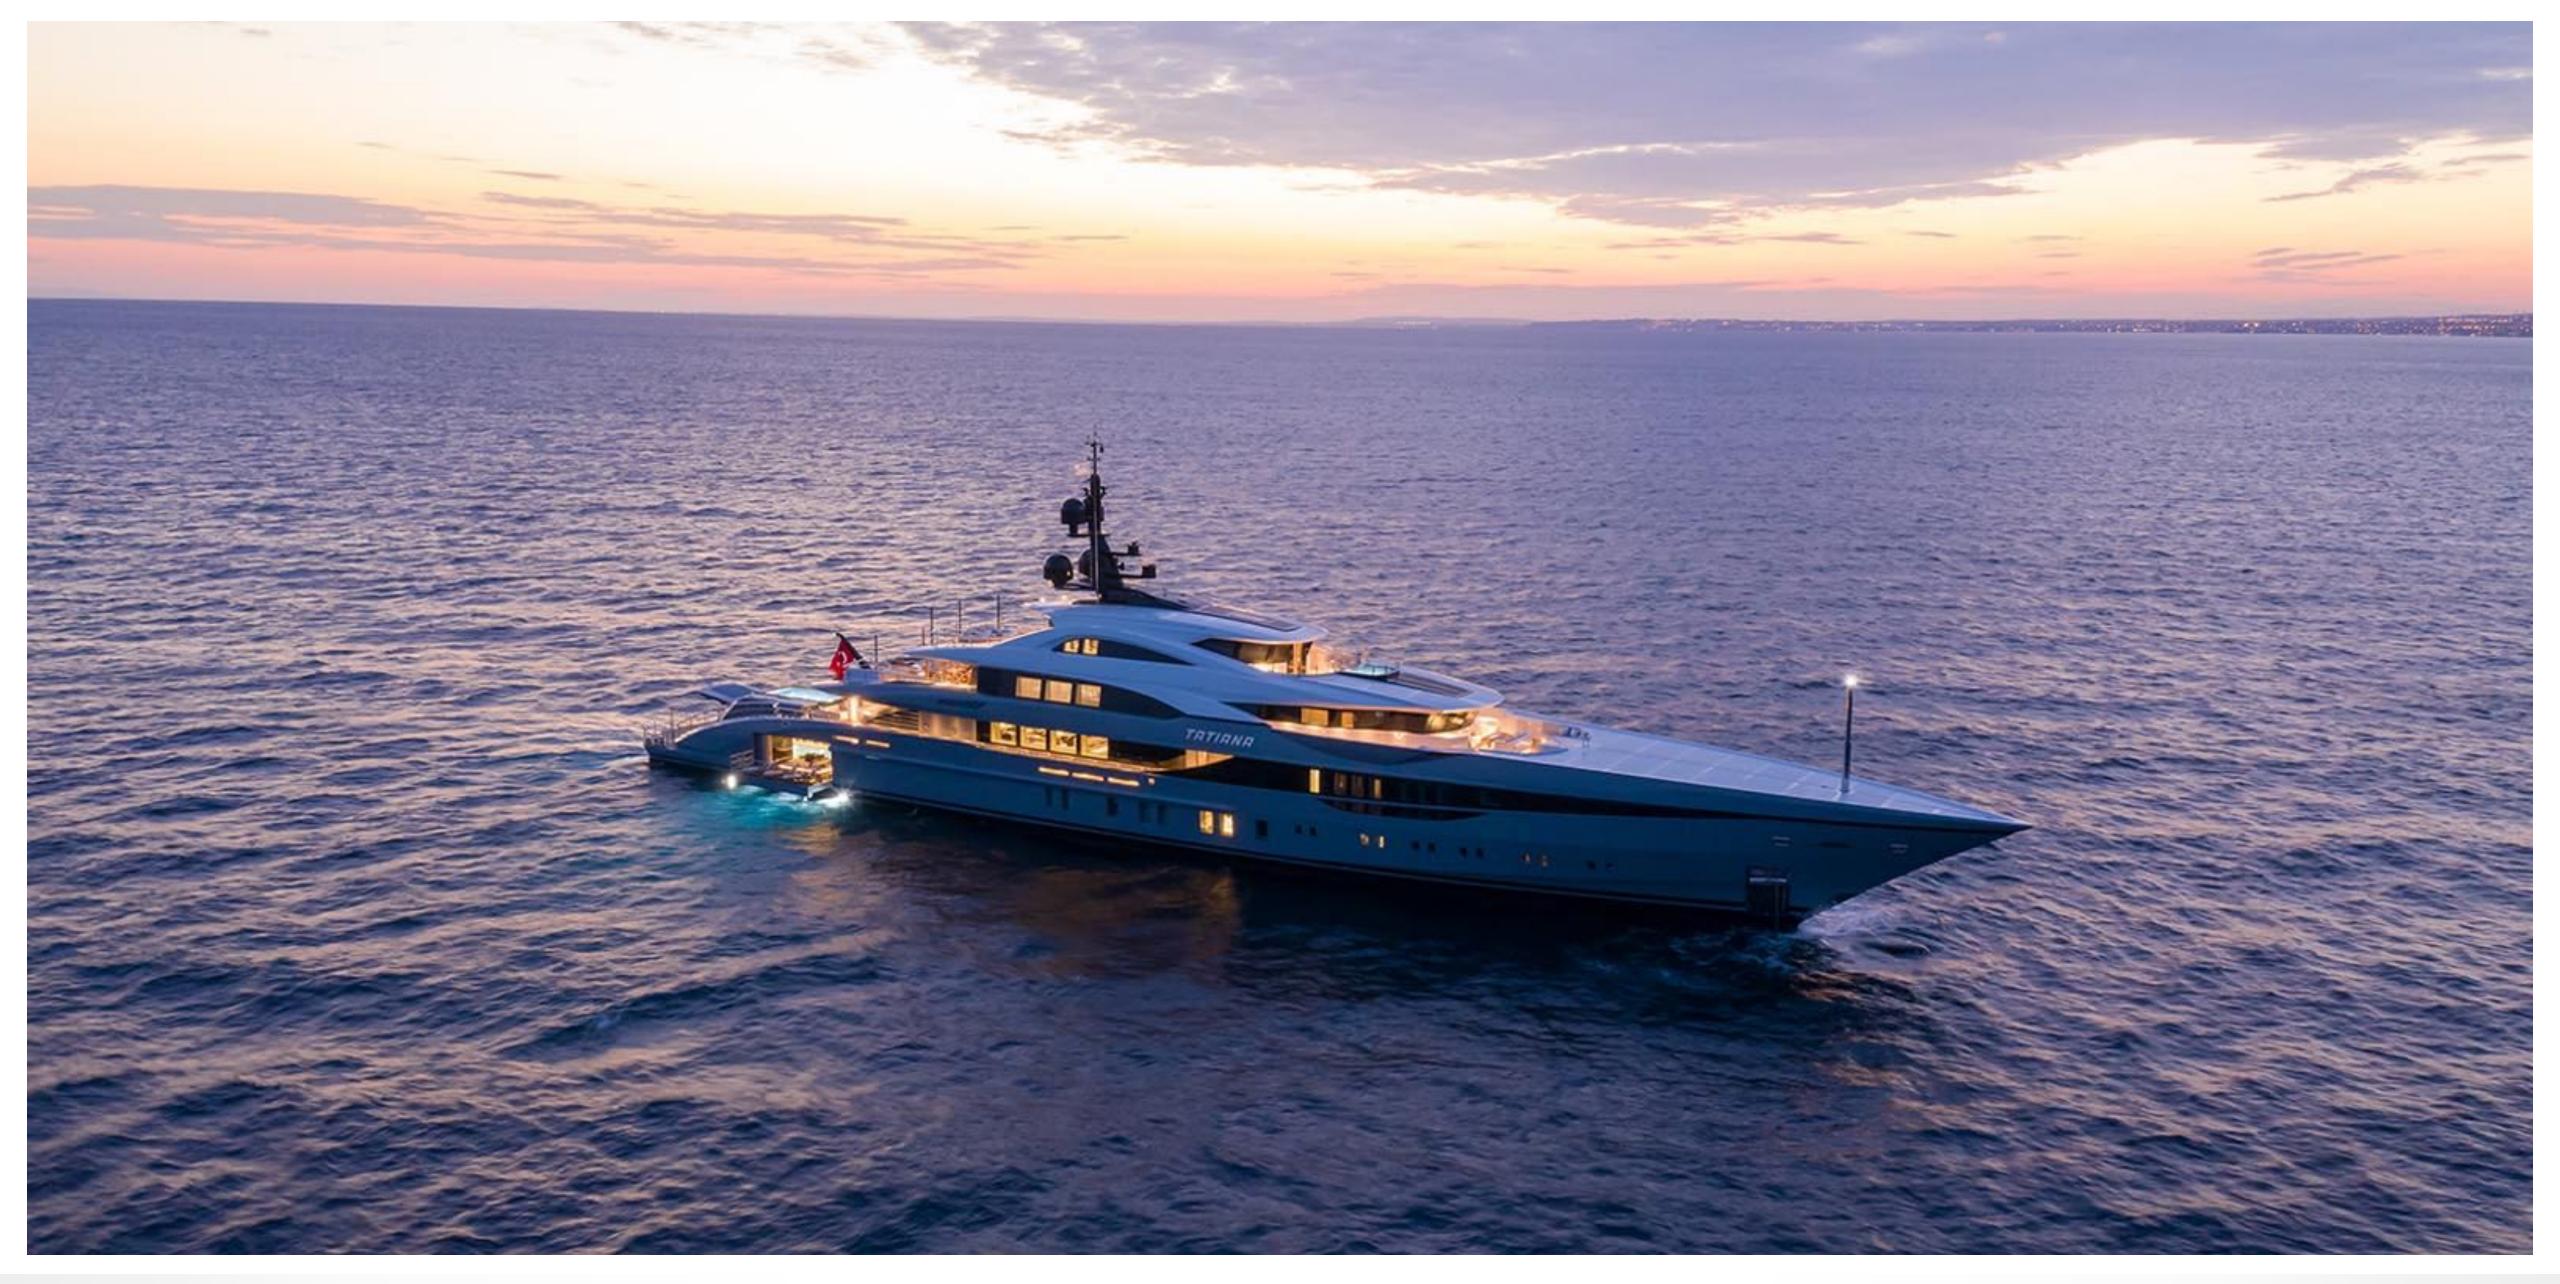

TATIANA
MAIN DECK - SALON



TATIANA MAIN DECK - DINING















TATIANA OWNER'S DECK



TATIANA
GUEST CABIN ENSUITE





TATIANA
GUEST CABIN ENSUITE





TATIANA DECK LIFESTYLE





TATIANA CINEMA ROOM



TATIANA SWIMMING POOL / BEACH CLUB











TATIANA

DECK AND PROFILE





TATIANA NIGHT VIEW







## KEY FEATURES

- New build 2021
- Accommodation comprising of an owner's dedicated deck, 2
   VIP staterooms, 3 double cabins, and a twin cabin
- Convertible salon/additional cabin in direct conjunction with the Owner's stateroom, ideal for children
- Direct access from the beach club to the salon
- Elevator, Swimming Pool, Mega Sized Jacuzzi, Private Jacuzzi, Beach Club with steam room, Spa room with sauna, Gym / Exercise Equipment, Cinema Room etc.
- At Anchor and Underway Stabilizers
- Large Swim Platform Aft and Fold Down Side Beach Platform
- Interior by the renowned H2 Yacht Design studio



### TENDERS & WATER TOYS

- 7.5m Tender Boat Castoldi Jet 25
- 5,68m Tender Boat Castoldi Jet 18
- Two Yamaha VX Cruise HO Jet Ski
- Two Yamaha EX Deluxe Jet Ski
- Provisional list of toys ex