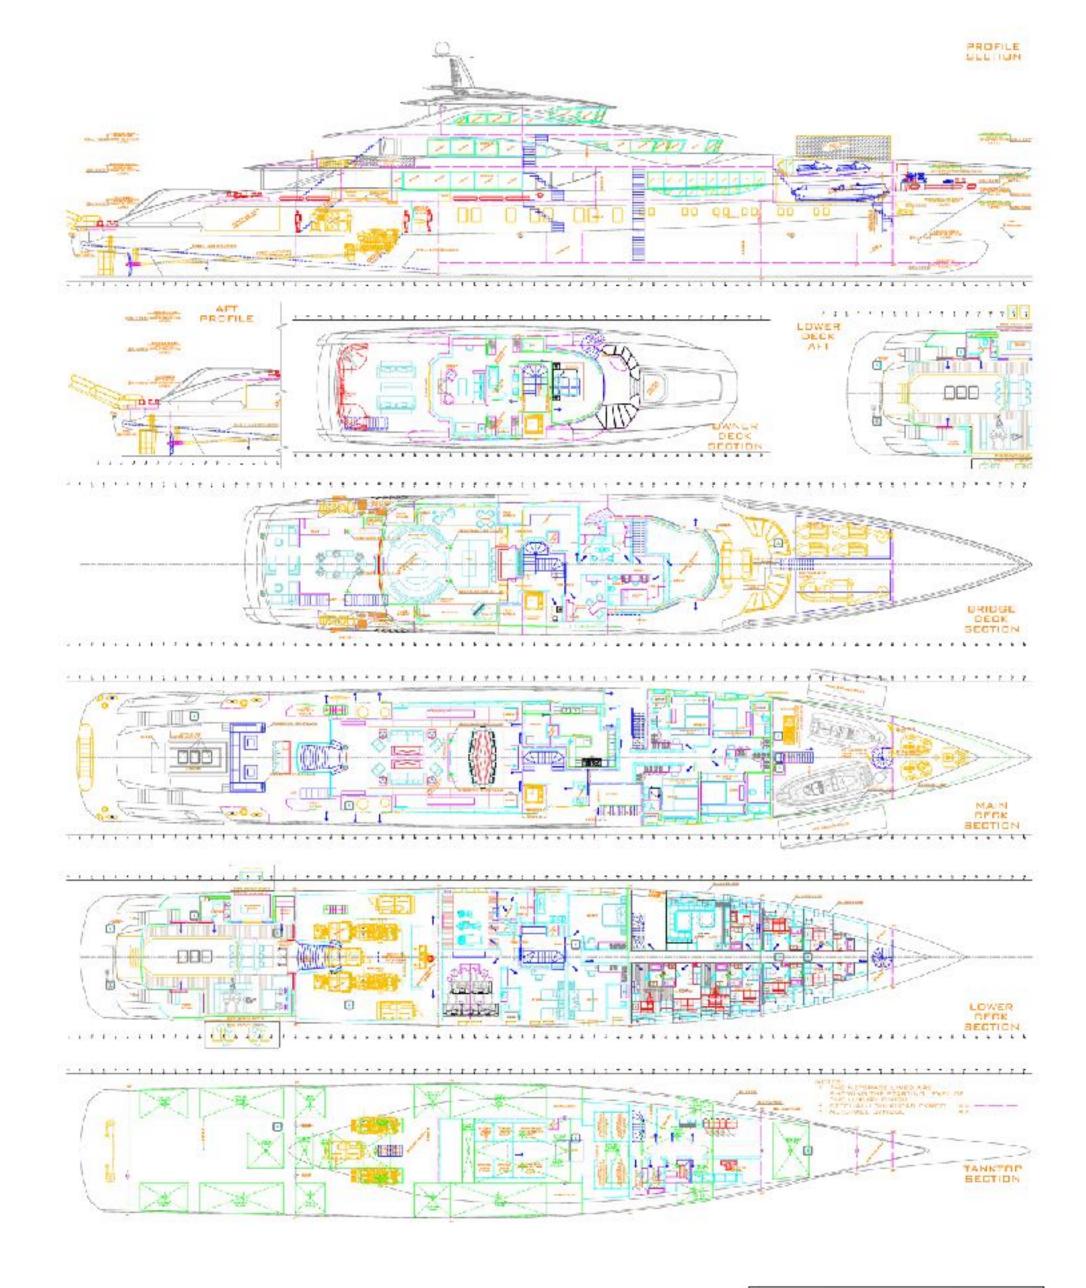

# GENERAL ARRANGEMENT

| ware new Fres Class                                                                                                                                                                                                                                                                                                                                                                                                                                                                                                                                                                                                                                                                                                                                                                                                                                                                                                                                                                                                                                                                                                                                                                                                                                                                                                                                                                                                                                                                                                                                                                                                                                                                                                                                                                                                                                                                                                                                                                                                                                                                                                            |                 |        |  |
|--------------------------------------------------------------------------------------------------------------------------------------------------------------------------------------------------------------------------------------------------------------------------------------------------------------------------------------------------------------------------------------------------------------------------------------------------------------------------------------------------------------------------------------------------------------------------------------------------------------------------------------------------------------------------------------------------------------------------------------------------------------------------------------------------------------------------------------------------------------------------------------------------------------------------------------------------------------------------------------------------------------------------------------------------------------------------------------------------------------------------------------------------------------------------------------------------------------------------------------------------------------------------------------------------------------------------------------------------------------------------------------------------------------------------------------------------------------------------------------------------------------------------------------------------------------------------------------------------------------------------------------------------------------------------------------------------------------------------------------------------------------------------------------------------------------------------------------------------------------------------------------------------------------------------------------------------------------------------------------------------------------------------------------------------------------------------------------------------------------------------------|-----------------|--------|--|
| MART STATE AND STATE OF STATE  |                 |        |  |
| CHEROLOGICAL CONTRACTOR CONTRACTO | 28 775          | 2.5    |  |
| THE STREET STREET, STREET                                                                                                                                                                                                                                                                                                                                                                                                                                                                                                                                                                                                                                                                                                                                                                                                                                                                                                                                                                                                                                                                                                                                                                                                                                                                                                                                                                                                                                                                                                                                                                                                                                                                                                                                                                                                                                                                                                                                                                                                                                                                                                      | 0.000           | 120    |  |
| CALLERY RIBLATION                                                                                                                                                                                                                                                                                                                                                                                                                                                                                                                                                                                                                                                                                                                                                                                                                                                                                                                                                                                                                                                                                                                                                                                                                                                                                                                                                                                                                                                                                                                                                                                                                                                                                                                                                                                                                                                                                                                                                                                                                                                                                                              |                 | 1.4    |  |
| BE STORY OF STREET STREET                                                                                                                                                                                                                                                                                                                                                                                                                                                                                                                                                                                                                                                                                                                                                                                                                                                                                                                                                                                                                                                                                                                                                                                                                                                                                                                                                                                                                                                                                                                                                                                                                                                                                                                                                                                                                                                                                                                                                                                                                                                                                                      | 1.011           | 0.5    |  |
| BOOK BYWEET                                                                                                                                                                                                                                                                                                                                                                                                                                                                                                                                                                                                                                                                                                                                                                                                                                                                                                                                                                                                                                                                                                                                                                                                                                                                                                                                                                                                                                                                                                                                                                                                                                                                                                                                                                                                                                                                                                                                                                                                                                                                                                                    | 1.000           |        |  |
| STARTED TANKS                                                                                                                                                                                                                                                                                                                                                                                                                                                                                                                                                                                                                                                                                                                                                                                                                                                                                                                                                                                                                                                                                                                                                                                                                                                                                                                                                                                                                                                                                                                                                                                                                                                                                                                                                                                                                                                                                                                                                                                                                                                                                                                  | 7,730           |        |  |
| nea carrier                                                                                                                                                                                                                                                                                                                                                                                                                                                                                                                                                                                                                                                                                                                                                                                                                                                                                                                                                                                                                                                                                                                                                                                                                                                                                                                                                                                                                                                                                                                                                                                                                                                                                                                                                                                                                                                                                                                                                                                                                                                                                                                    |                 | 6 mm m |  |
|                                                                                                                                                                                                                                                                                                                                                                                                                                                                                                                                                                                                                                                                                                                                                                                                                                                                                                                                                                                                                                                                                                                                                                                                                                                                                                                                                                                                                                                                                                                                                                                                                                                                                                                                                                                                                                                                                                                                                                                                                                                                                                                                |                 |        |  |
| MA                                                                                                                                                                                                                                                                                                                                                                                                                                                                                                                                                                                                                                                                                                                                                                                                                                                                                                                                                                                                                                                                                                                                                                                                                                                                                                                                                                                                                                                                                                                                                                                                                                                                                                                                                                                                                                                                                                                                                                                                                                                                                                                             | - 91-02-1108-08 | W. 75  |  |
|                                                                                                                                                                                                                                                                                                                                                                                                                                                                                                                                                                                                                                                                                                                                                                                                                                                                                                                                                                                                                                                                                                                                                                                                                                                                                                                                                                                                                                                                                                                                                                                                                                                                                                                                                                                                                                                                                                                                                                                                                                                                                                                                |                 |        |  |

| CINICILE C          | CHERAL ARRANGO      | MD-T           | BICON 1923 TO |
|---------------------|---------------------|----------------|---------------|
| 0.66°. HY 80H T JOH | Description (C.y.o. | Contract decid |               |
| NAME .              | CHECKER MITTER      | 1 14667 5.15   |               |
| SMELT IN CALLED     | ORAGINANA.          | CLARK MIX      |               |
| ver                 | steetises (minus    | 11 / A A A A   |               |