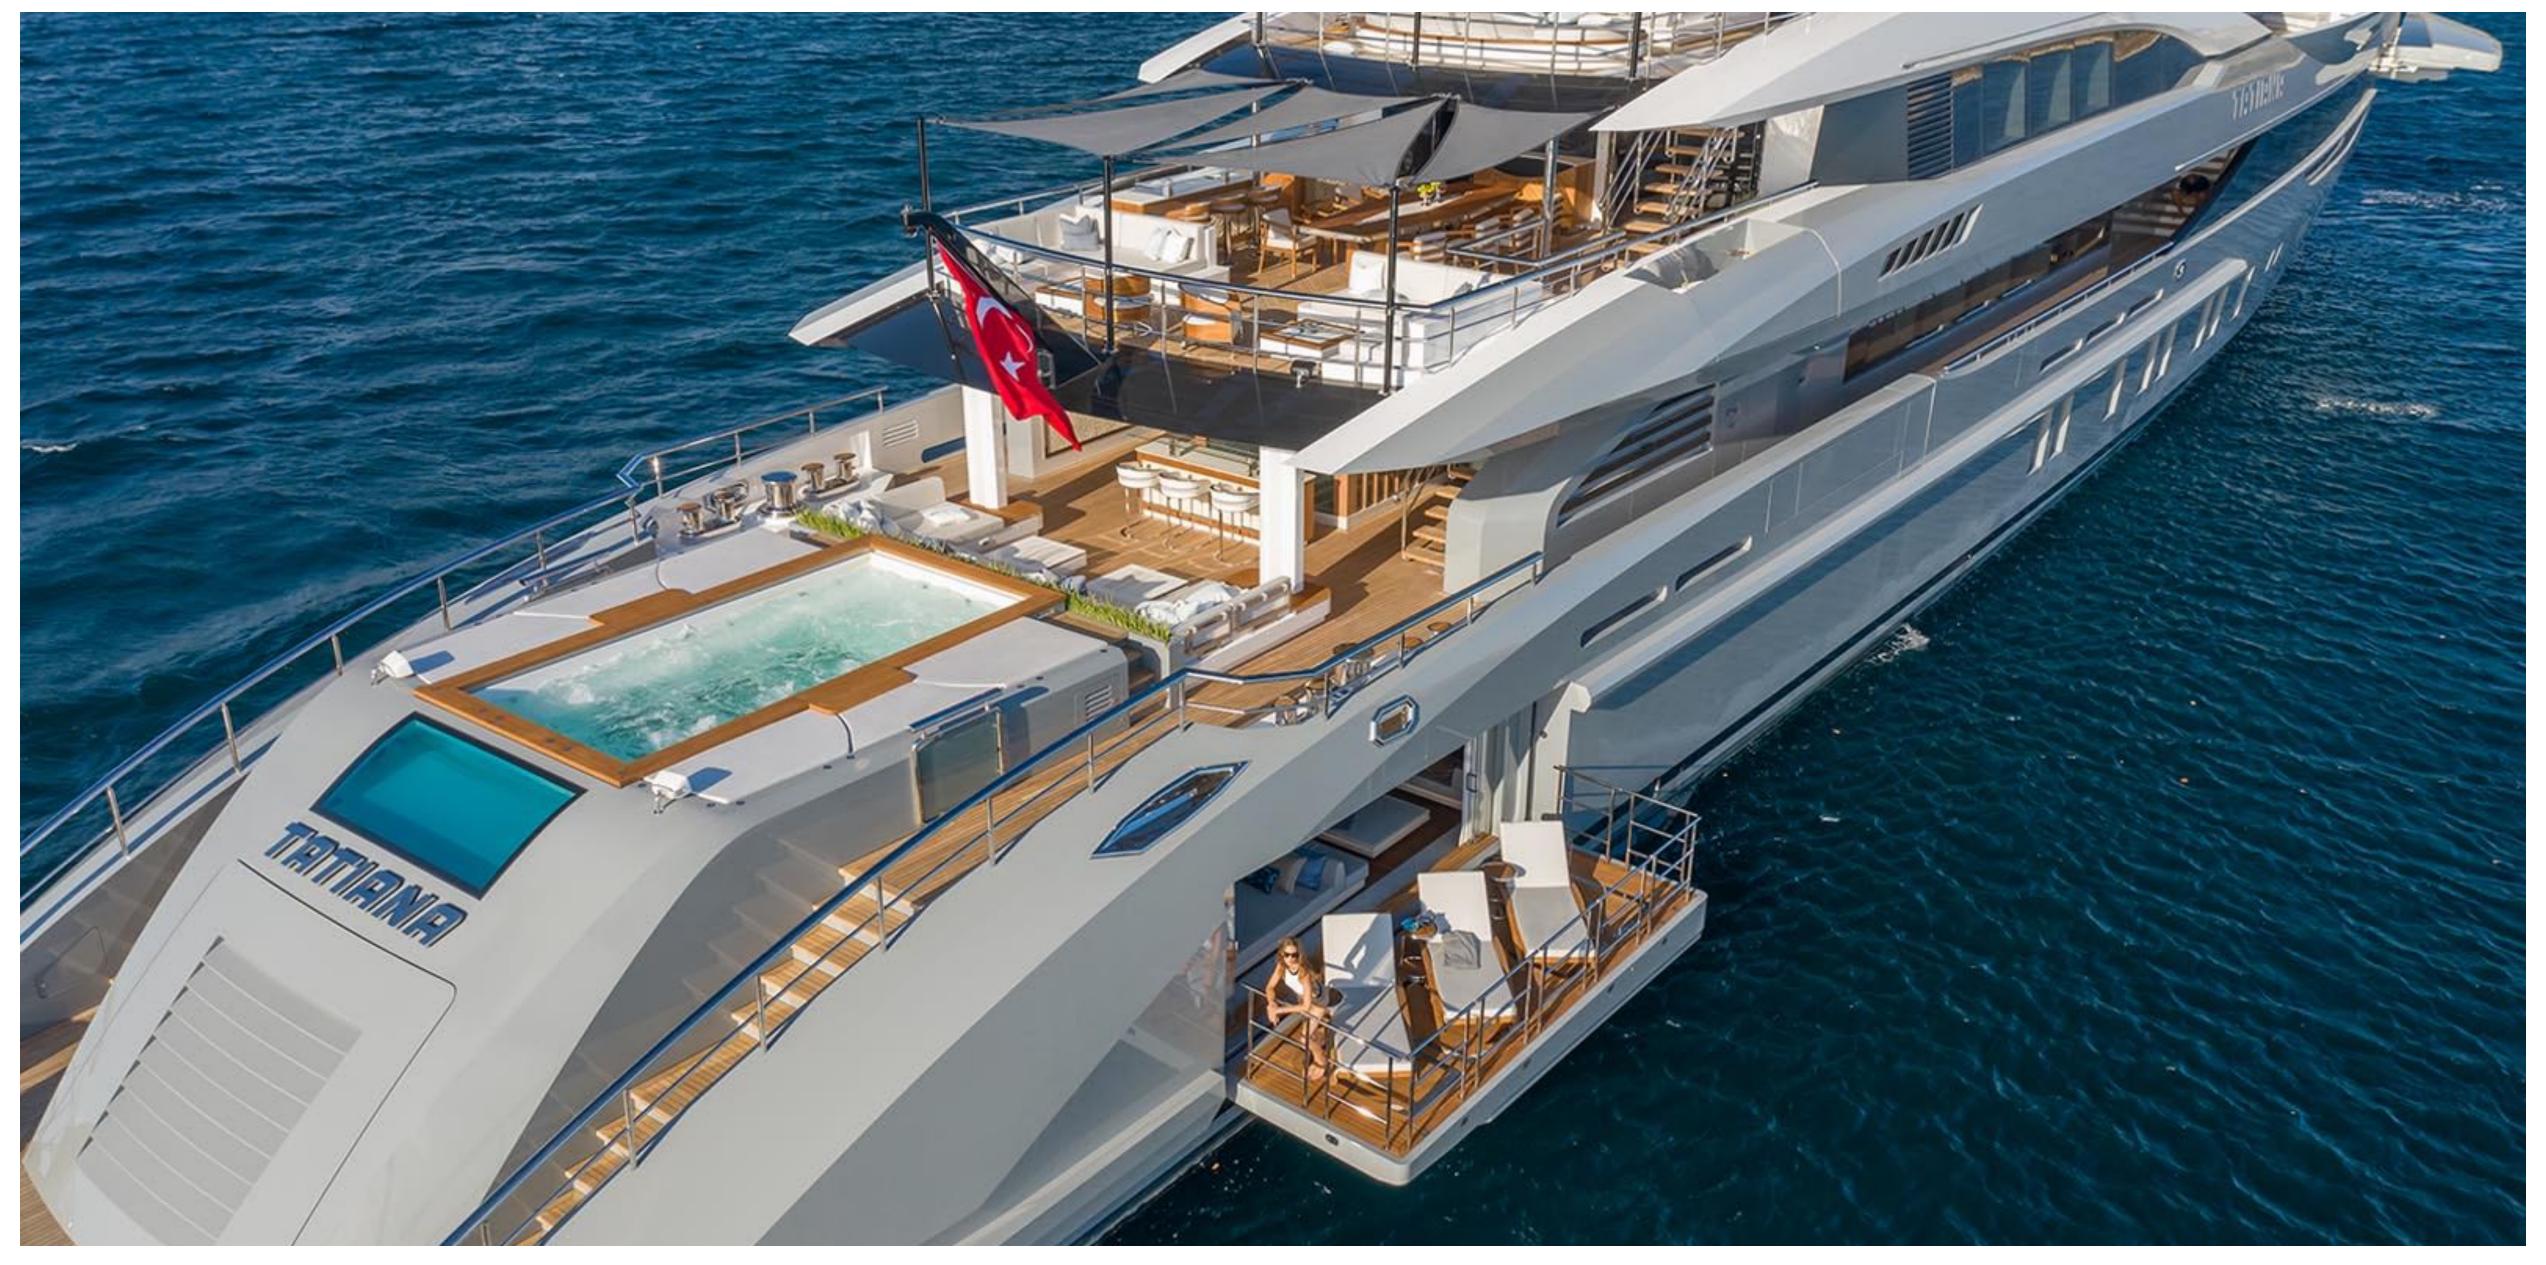

TATIANA
MAIN DECK - SALON

TATIANA MAIN DECK - DINING

TATIANA OWNER'S DECK

TATIANA
GUEST CABIN ENSUITE

TATIANA
GUEST CABIN ENSUITE

TATIANA DECK LIFESTYLE

TATIANA CINEMA ROOM

TATIANA SWIMMING POOL / BEACH CLUB

## KEY FEATURES

- New build 2021
- Accommodation comprising of an owner's dedicated deck, 2
   VIP staterooms, 3 double cabins, and a twin cabin
- Convertible salon/additional cabin in direct conjunction with the Owner's stateroom, ideal for children
- Direct access from the beach club to the salon
- Elevator, Swimming Pool, Mega Sized Jacuzzi, Private Jacuzzi, Beach Club with steam room, Spa room with sauna, Gym / Exercise Equipment, Cinema Room etc.
- At Anchor and Underway Stabilizers
- Large Swim Platform Aft and Fold Down Side Beach Platform
- Interior by the renowned H2 Yacht Design studio