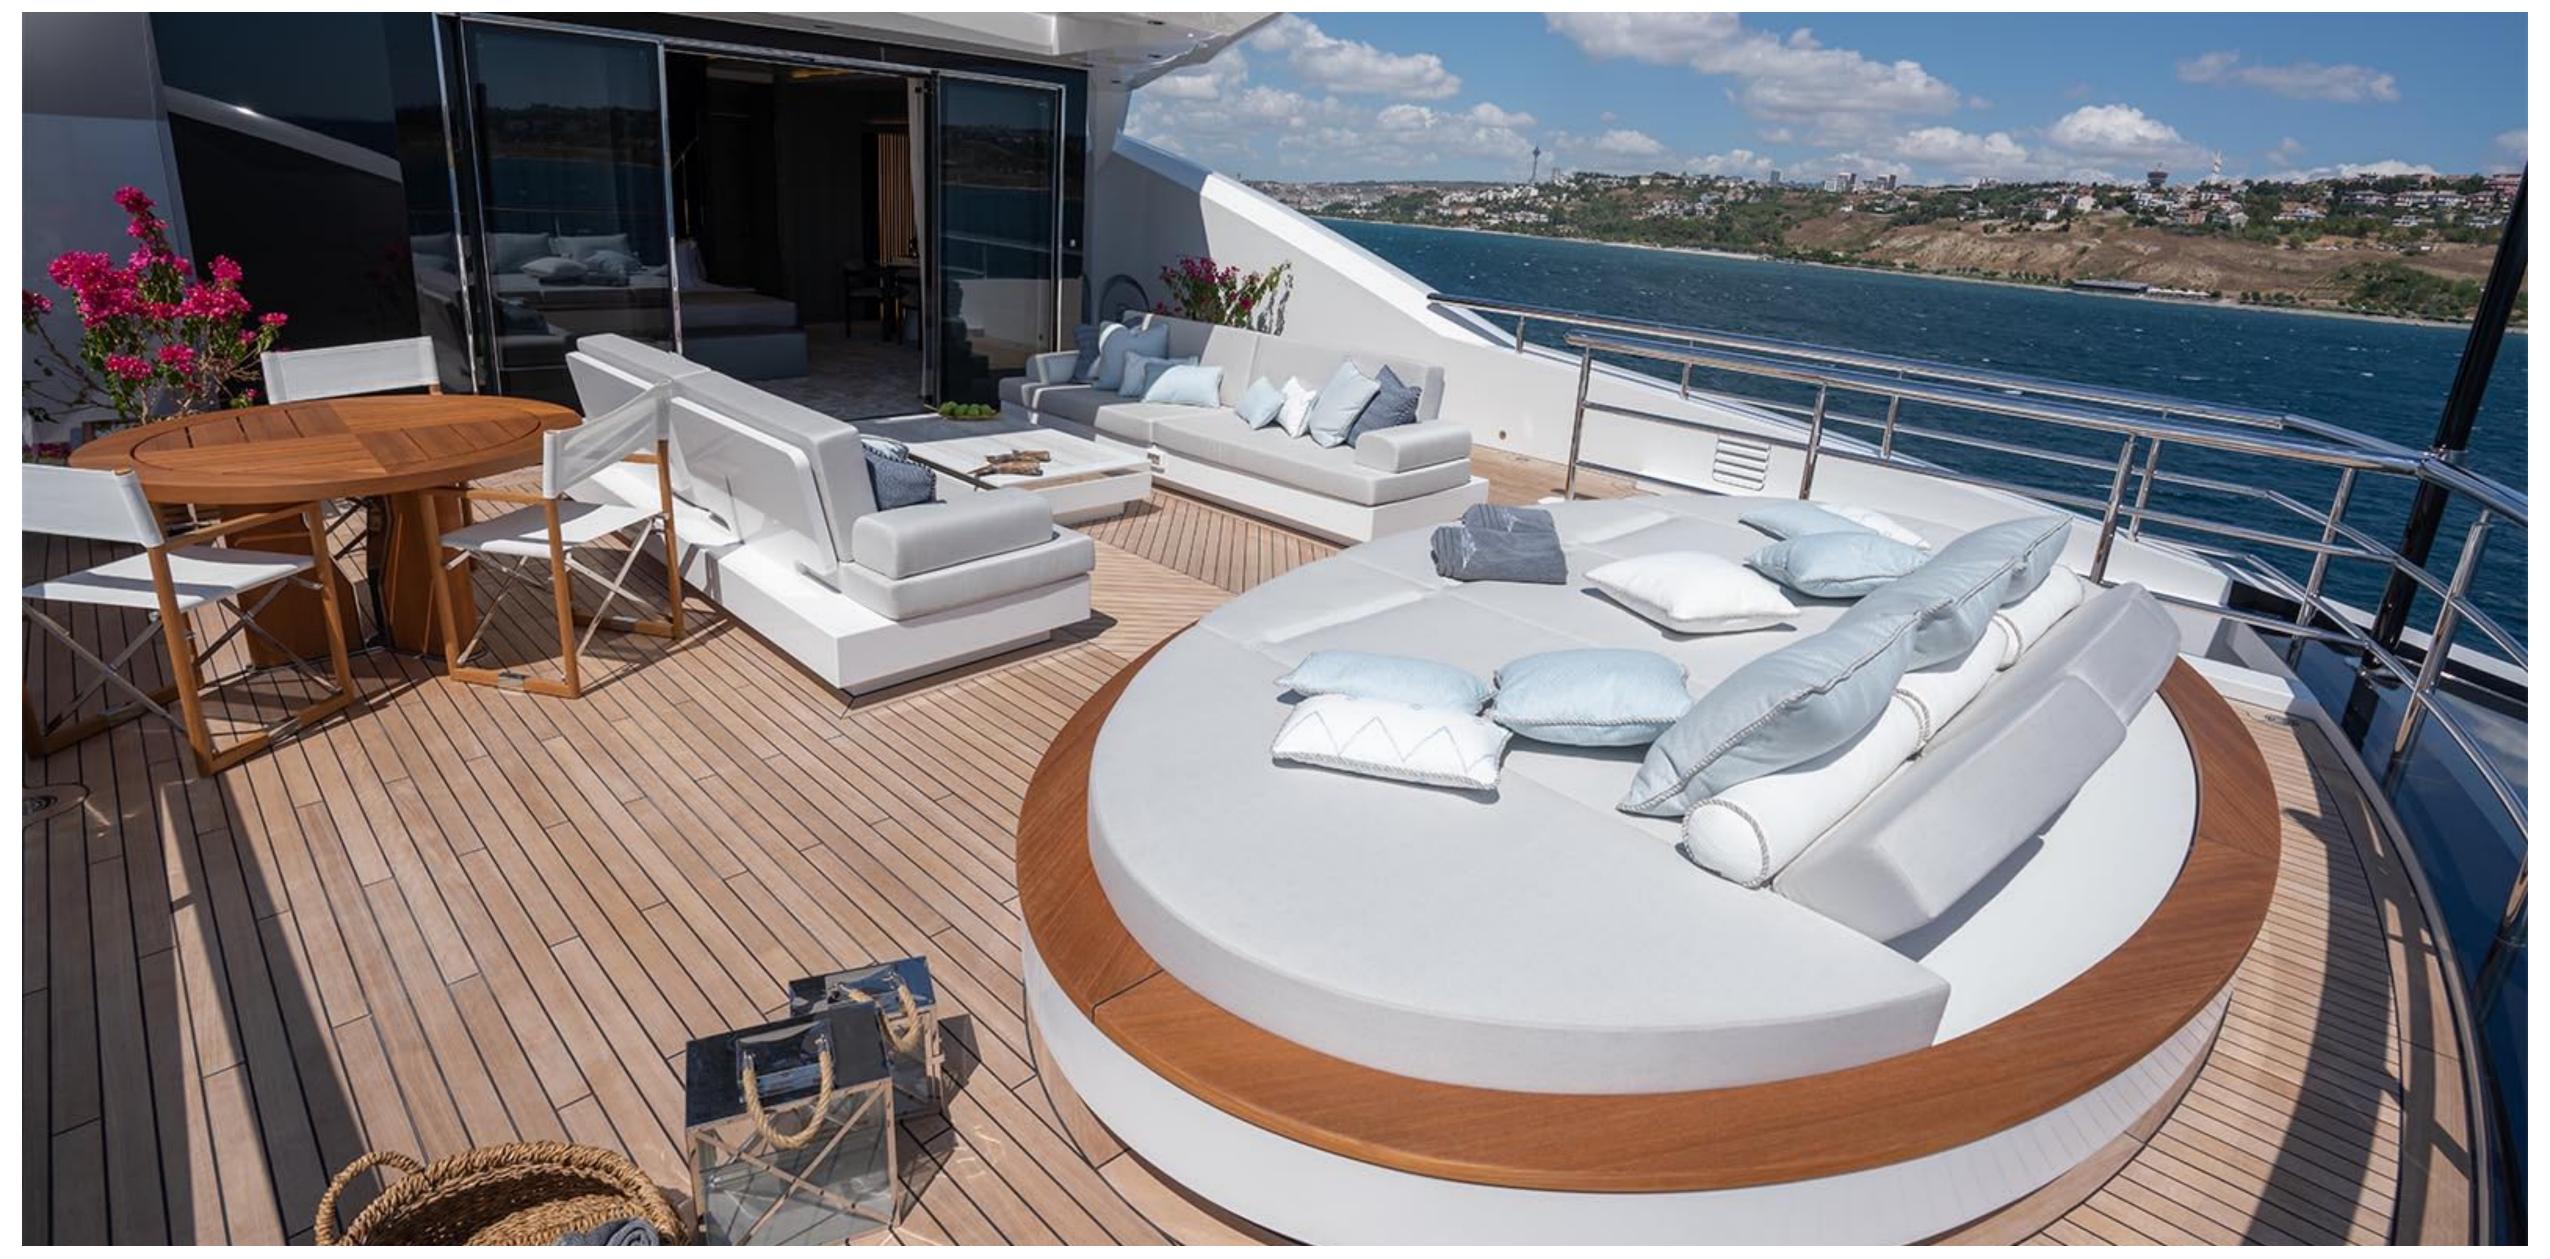

TATIANA
MAIN DECK - SALON

TATIANA MAIN DECK - DINING

TATIANA OWNER'S DECK

TATIANA
GUEST CABIN ENSUITE

TATIANA
GUEST CABIN ENSUITE

TATIANA DECK LIFESTYLE

TATIANA CINEMA ROOM

TATIANA SWIMMING POOL / BEACH CLUB

## KEY FEATURES

- New build 2021
- Accommodation comprising of an owner's dedicated deck, 2
   VIP staterooms, 3 double cabins, and a twin cabin
- Convertible salon/additional cabin in direct conjunction with the Owner's stateroom, ideal for children
- Direct access from the beach club to the salon
- Elevator, Swimming Pool, Mega Sized Jacuzzi, Private Jacuzzi, Beach Club with steam room, Spa room with sauna, Gym / Exercise Equipment, Cinema Room etc.
- At Anchor and Underway Stabilizers
- Large Swim Platform Aft and Fold Down Side Beach Platform
- Interior by the renowned H2 Yacht Design studio