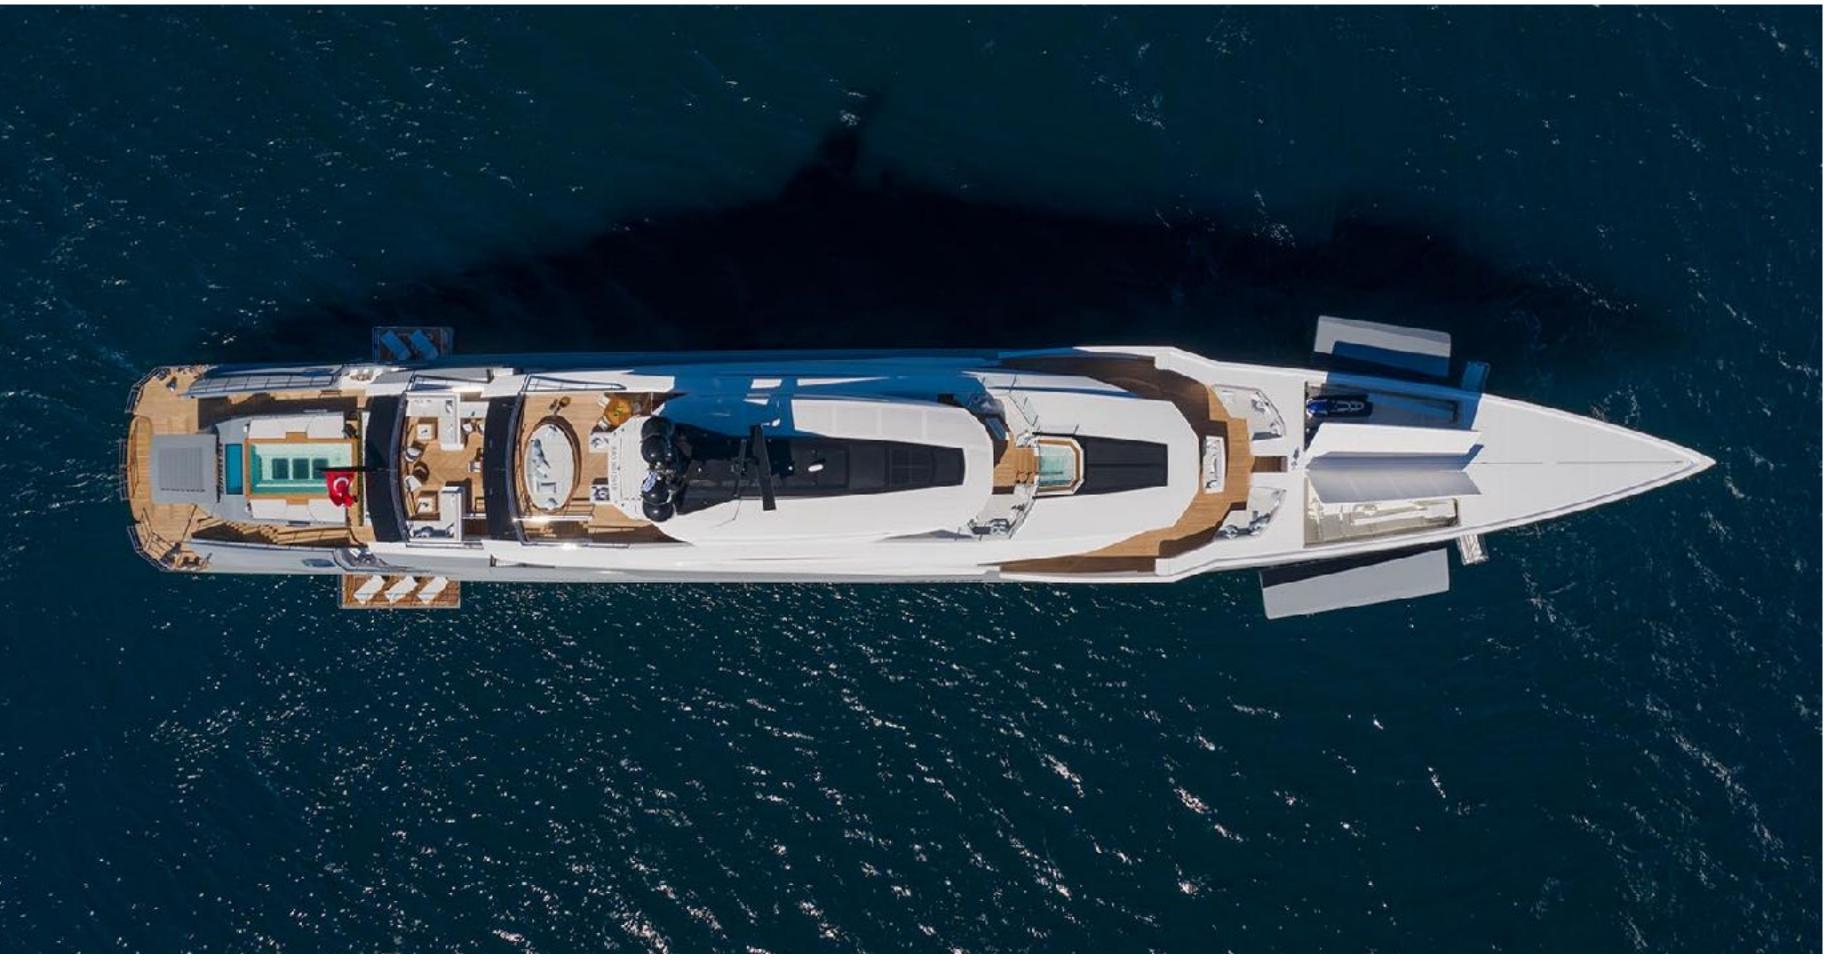

ach Platform
- Interior by the renowned H2 Yacht Design studio



### TENDERS & WATER TOYS

- 7.5m Tender Boat Castoldi Jet 25
- 5,68m Tender Boat Castoldi Jet 18
- Two Yamaha VX Cruise HO Jet Ski
- Two Yamaha EX Deluxe Jet Ski
- Provisional list of toys exact list of toys tbc:
- 2 x Seabob
- → 1 x Lift E-Foil
- 1 x Electric Surfboard
- 2 x Jetski inflatable platform
- 1 x Banana 6p
- 1 x Scout Towable Tube 3p
- 2 x Inflatable Towable Hotseat 1p
- 2 x Inflatable Double Trouble Donut 2p
- 1 x Triplet Towable Tube 3p
- 1 x Double Inflatable Kayak
- 1 x Wakeboard
- 2 x Adult Water Ski
- 1 x Kids Water Ski
- 4 x Adult Bodyboard
- 2 x Kids Bodyboard
- Diving and Snorkeling Equipment
- Water sports life jacket, gloves & helmet in different sizes
- Rash vest for adult and kids in different size









# SPECIFICATIONS

12 Guests in 8 Staterooms Accommodates

1 King, 2 VIP, 3 Double, 1 Twin Arrangements

262'6" (80.00m) Length

Beam 40' (12.20m)

11'6" (3.50m) Draft

Year / Refit 2021

Builder Bilgin Yachts

Interior Designer H2 Design

2x 2.560 kW @1,970 RPM Engines

**Economical Speed** 10 knots

Cruising Speed 13 - 15 knots

Max Speed

19 knots

5,000+ miles

Range at cruising speed at half load:

GRT 1680 GT



# GENERAL ARRANGEMENT



| ware new Fres Class