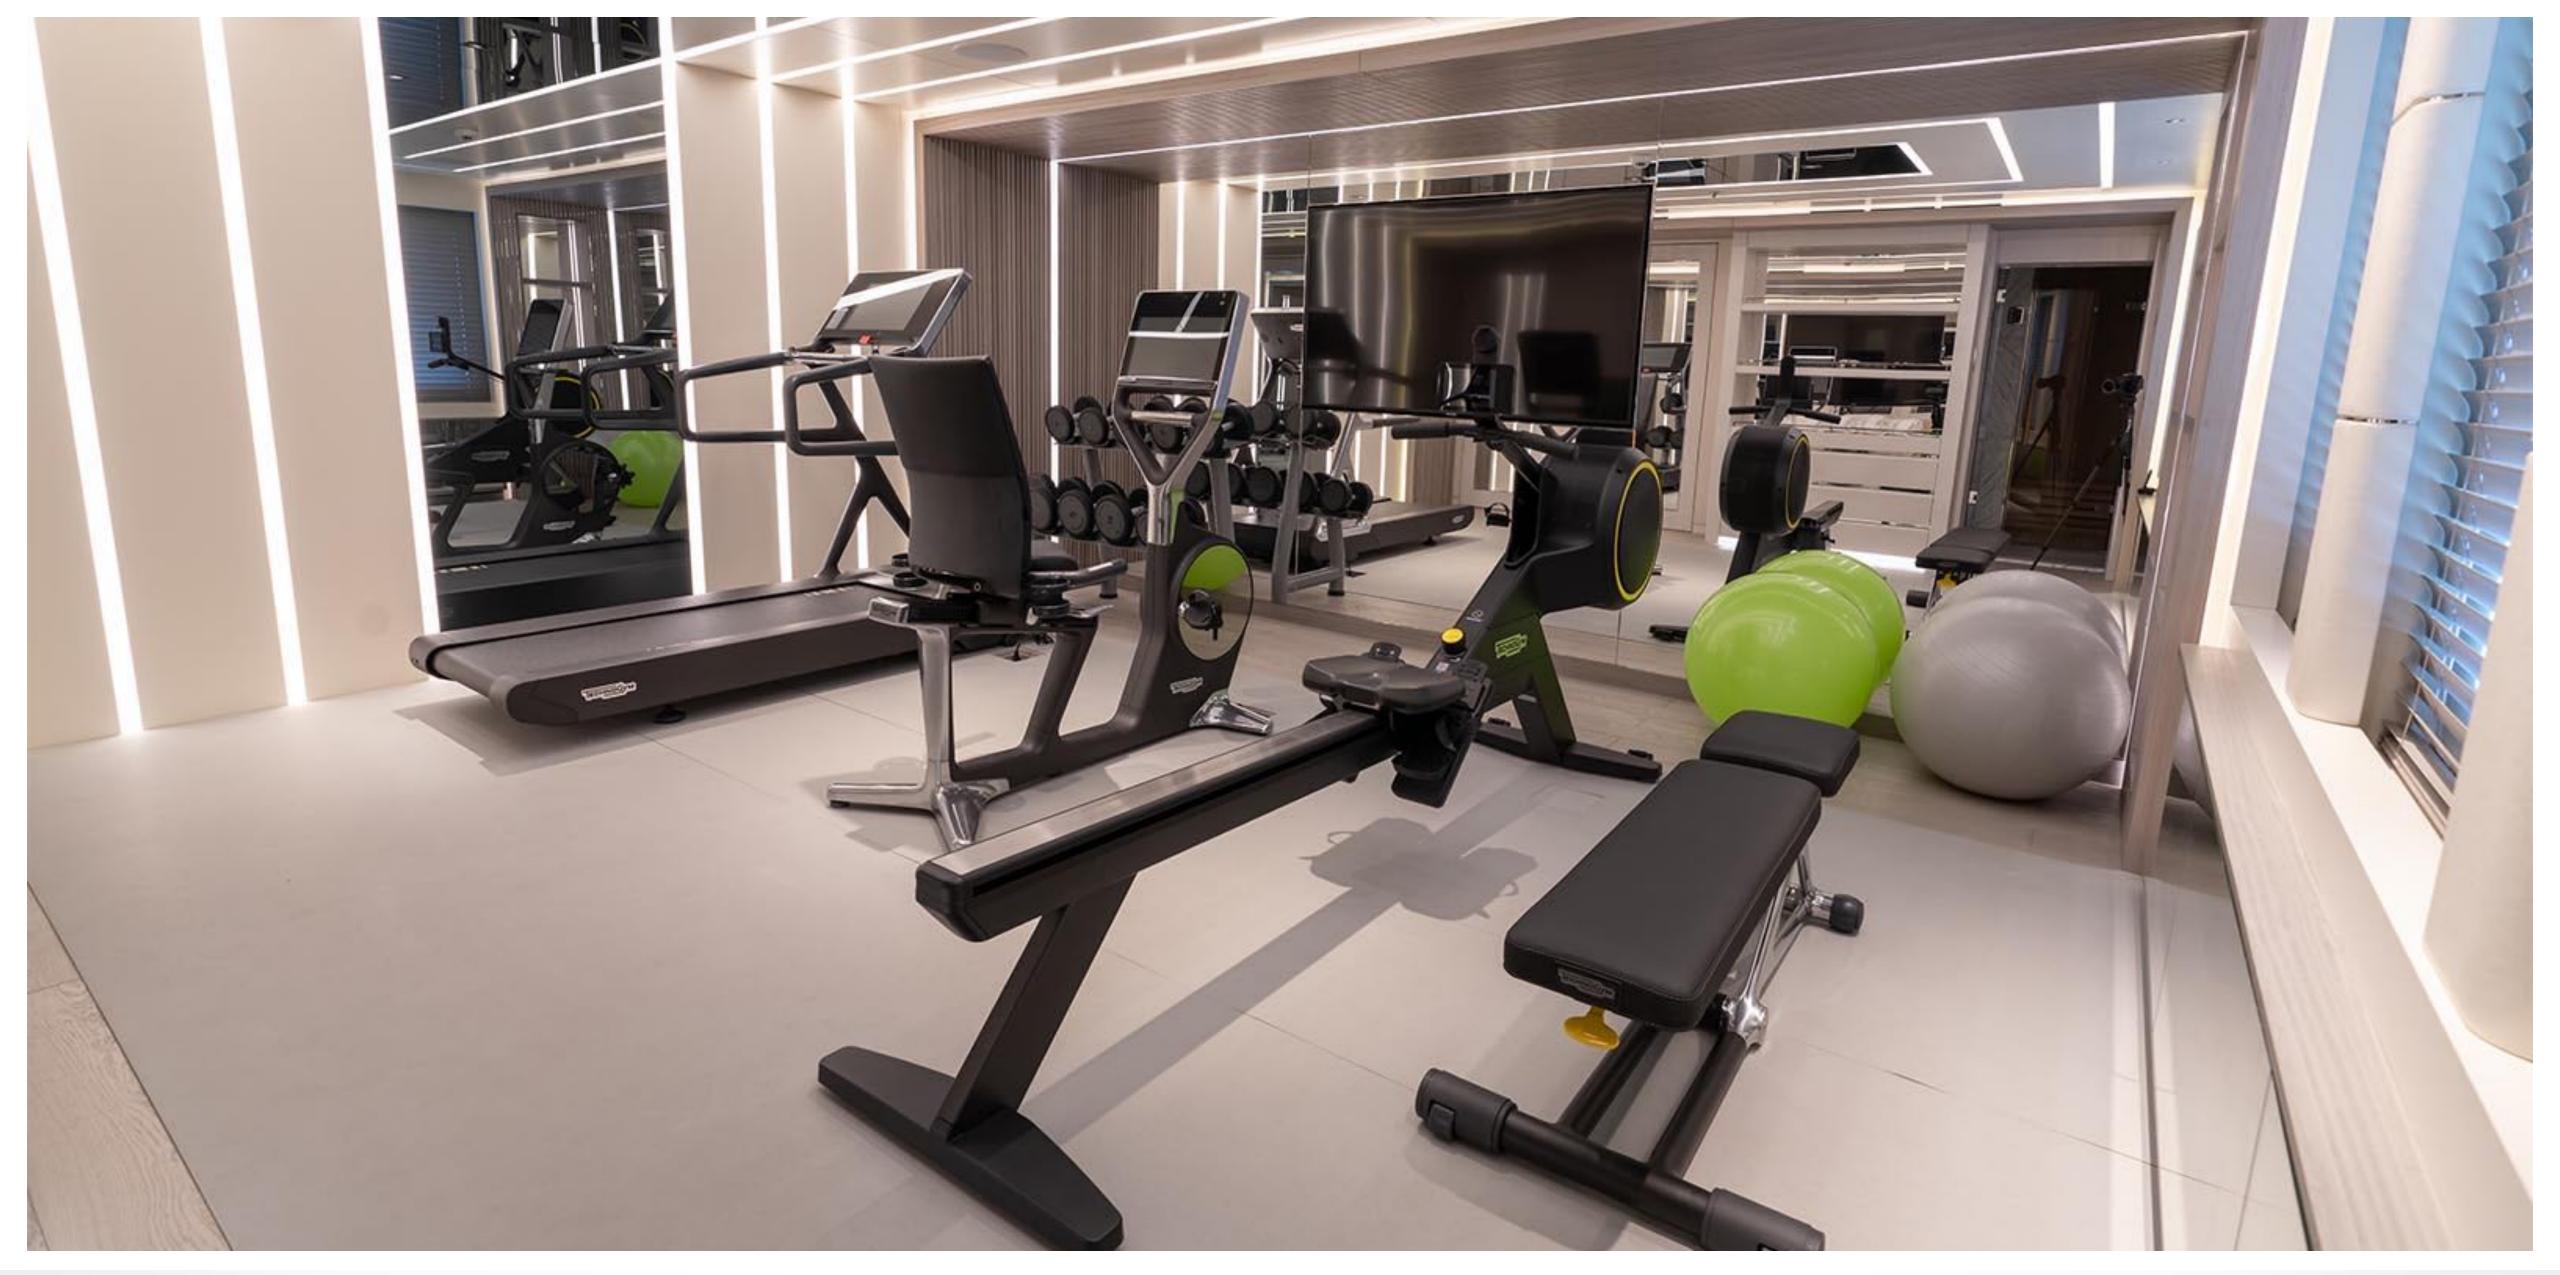

## KEY FEATURES

- New build 2021
- Accommodation comprising of an owner's dedicated deck, 2
   VIP staterooms, 3 double cabins, and a twin cabin
- Convertible salon/additional cabin in direct conjunction with the Owner's stateroom, ideal for children
- Direct access from the beach club to the salon
- Elevator, Swimming Pool, Mega Sized Jacuzzi, Private Jacuzzi, Beach Club with steam room, Spa room with sauna, Gym / Exercise Equipment, Cinema Room etc.
- At Anchor and Underway Stabilizers
- Large Swim Platform Aft and Fold Down Side Beach Platform
- Interior by the renowned H2 Yacht Design studio