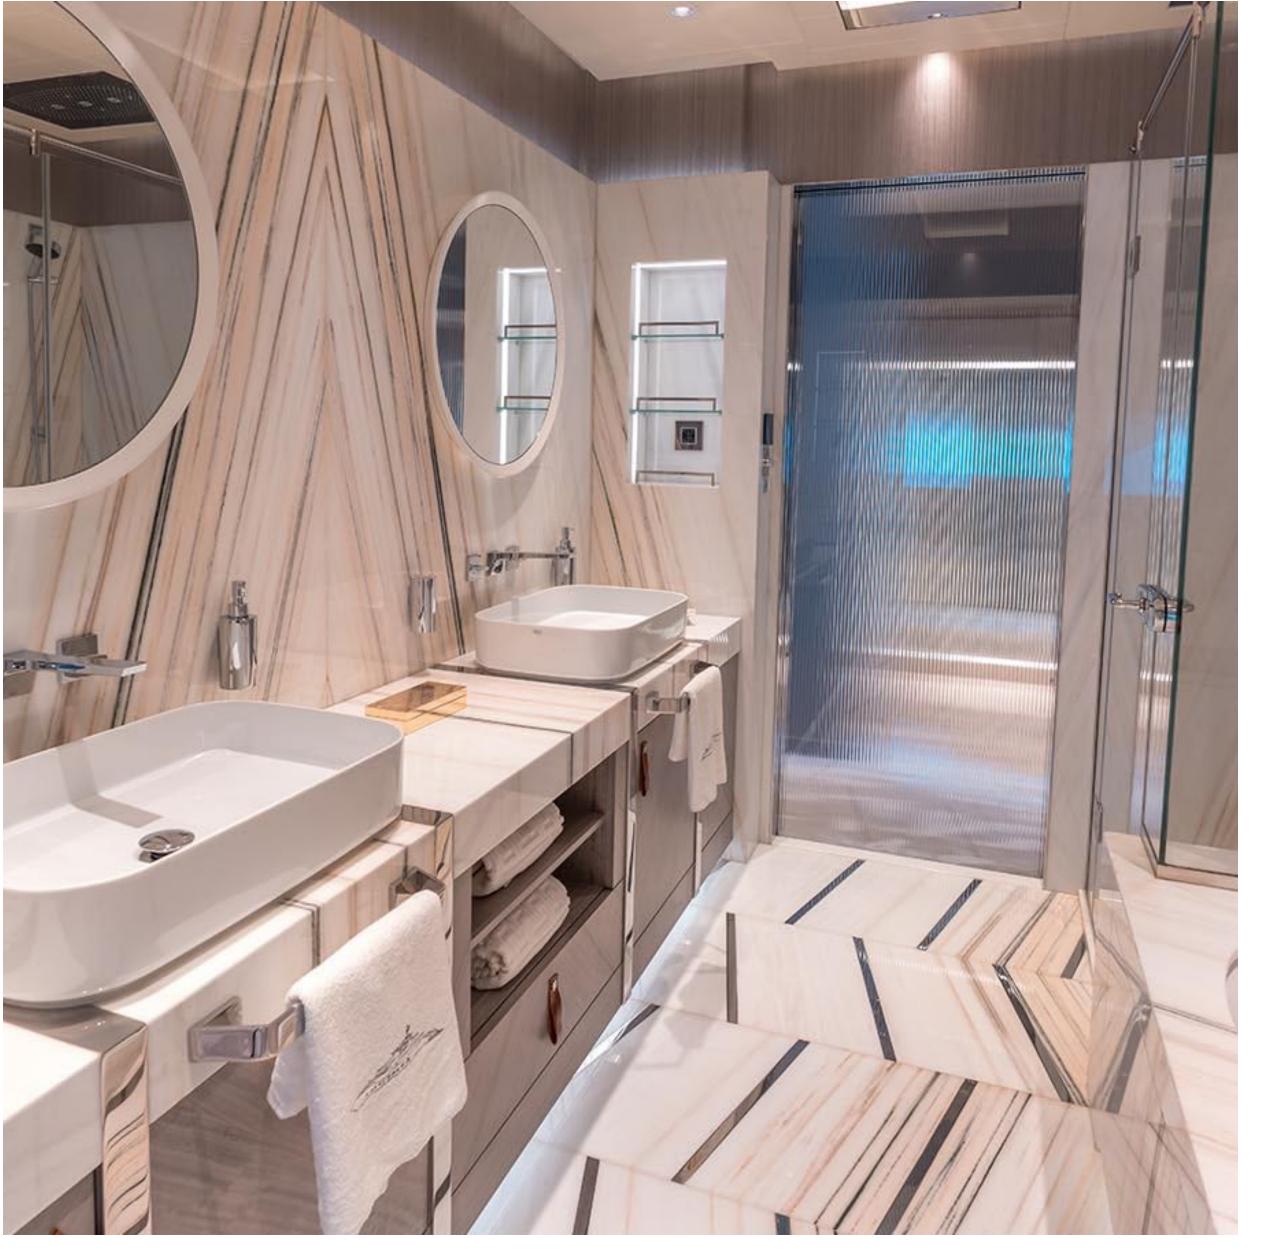

TATIANA
MAIN DECK - SALON

TATIANA MAIN DECK - DINING

TATIANA OWNER'S DECK

TATIANA
GUEST CABIN ENSUITE

TATIANA
GUEST CABIN ENSUITE

TATIANA DECK LIFESTYLE

TATIANA CINEMA ROOM

TATIANA SWIMMING POOL / BEACH CLUB

## KEY FEATURES

- New build 2021
- Accommodation comprising of an owner's dedicated deck, 2
   VIP staterooms, 3 double cabins, and a twin cabin
- Convertible salon/additional cabin in direct conjunction with the Owner's stateroom, ideal for children
- Direct access from the beach club to the salon
- Elevator, Swimming Pool, Mega Sized Jacuzzi, Private Jacuzzi, Beach Club with steam room, Spa room with sauna, Gym / Exercise Equipment, Cinema Room etc.
- At Anchor and Underway Stabilizers
- Large Swim Platform Aft and Fold Down Side Beach Platform
- Interior by the renowned H2 Yacht Design studio