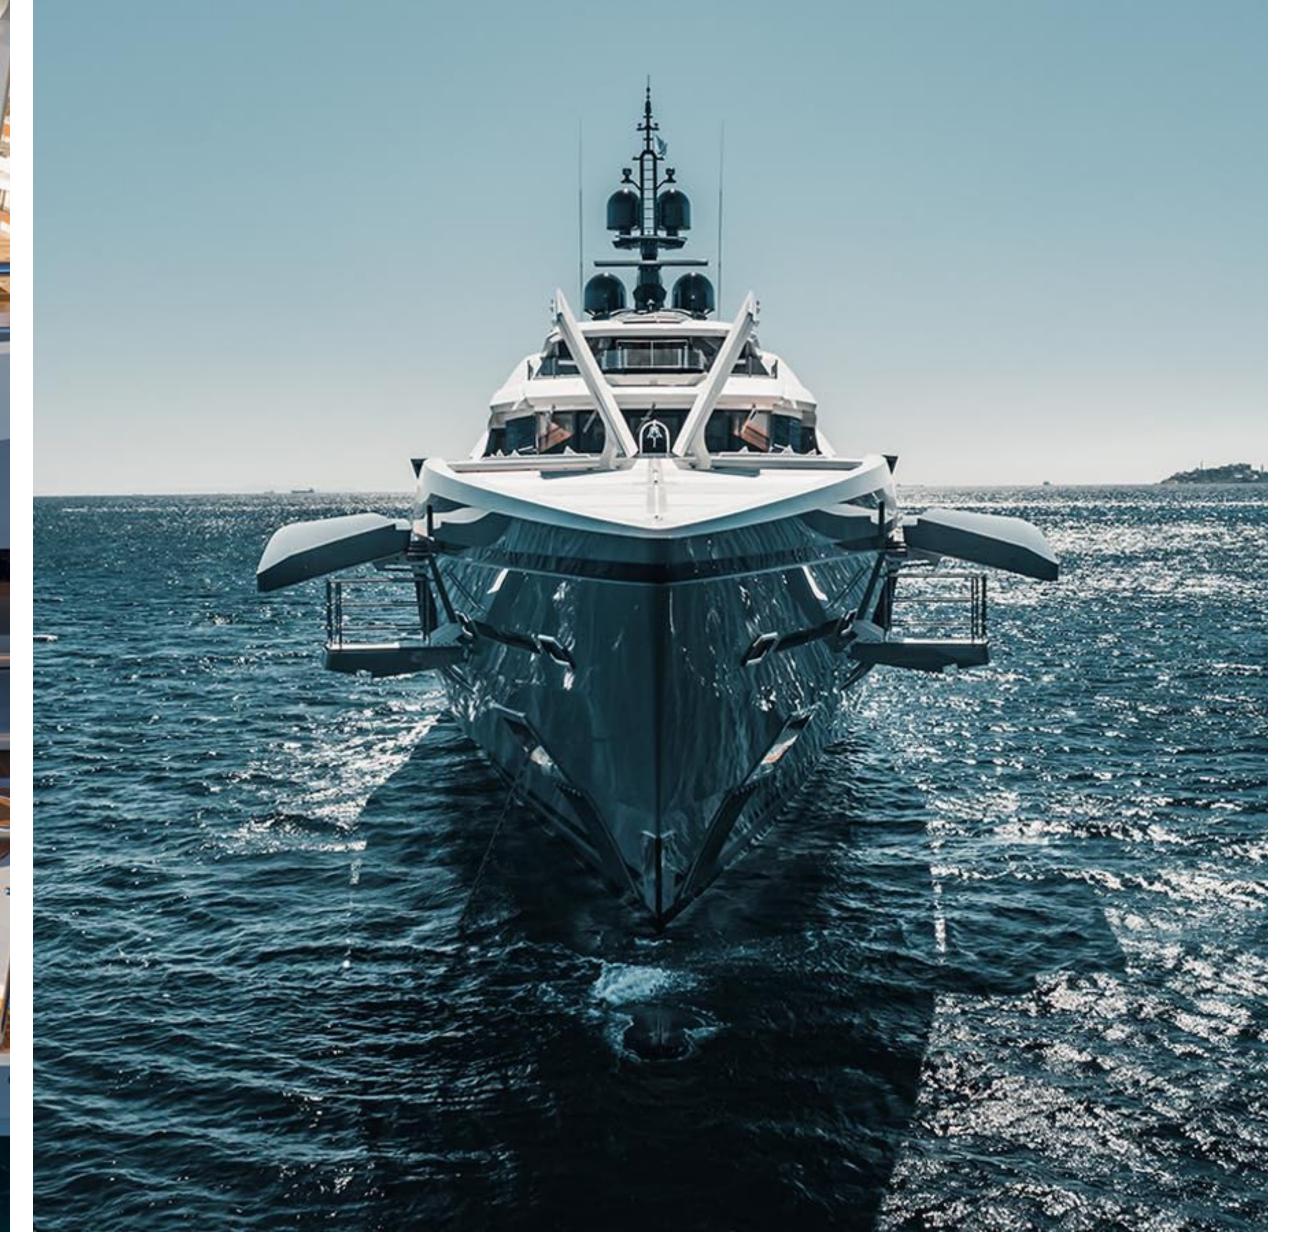

TATIANA
MAIN DECK - SALON



TATIANA MAIN DECK - DINING















TATIANA OWNER'S DECK



TATIANA
GUEST CABIN ENSUITE





TATIANA
GUEST CABIN ENSUITE





TATIANA DECK LIFESTYLE





TATIANA CINEMA ROOM



TATIANA SWIMMING POOL / BEACH CLUB











TATIANA

DECK AND PROFILE





TATIANA NIGHT VIEW







## KEY FEATURES

- New build 2021
- Accommodation comprising of an owner's dedicated deck, 2
   VIP staterooms, 3 double cabins, and a twin cabin
- Convertible salon/additional cabin in direct conjunction with the Owner's stateroom, ideal for children
- Direct access from the beach club to the salon
- Elevator, Swimming Pool, Mega Sized Jacuzzi, Private Jacuzzi, Beach Club with steam room, Spa room with sauna, Gym / Exercise Equipment, Cinema Room etc.
- At Anchor and Underway Stabilizers
- Large Swim Platform Aft and Fold Down Side Beach Platform
- Interior by the renowned H2 Yacht Design studio



### TENDERS & WATER TOYS

- 7.5m Tender Boat Castoldi Jet 25
- 5,68m Tender Boat Castoldi Jet 18
- Two Yamaha VX Cruise HO Jet Ski
- Two Yamaha EX Deluxe Jet Ski
- P