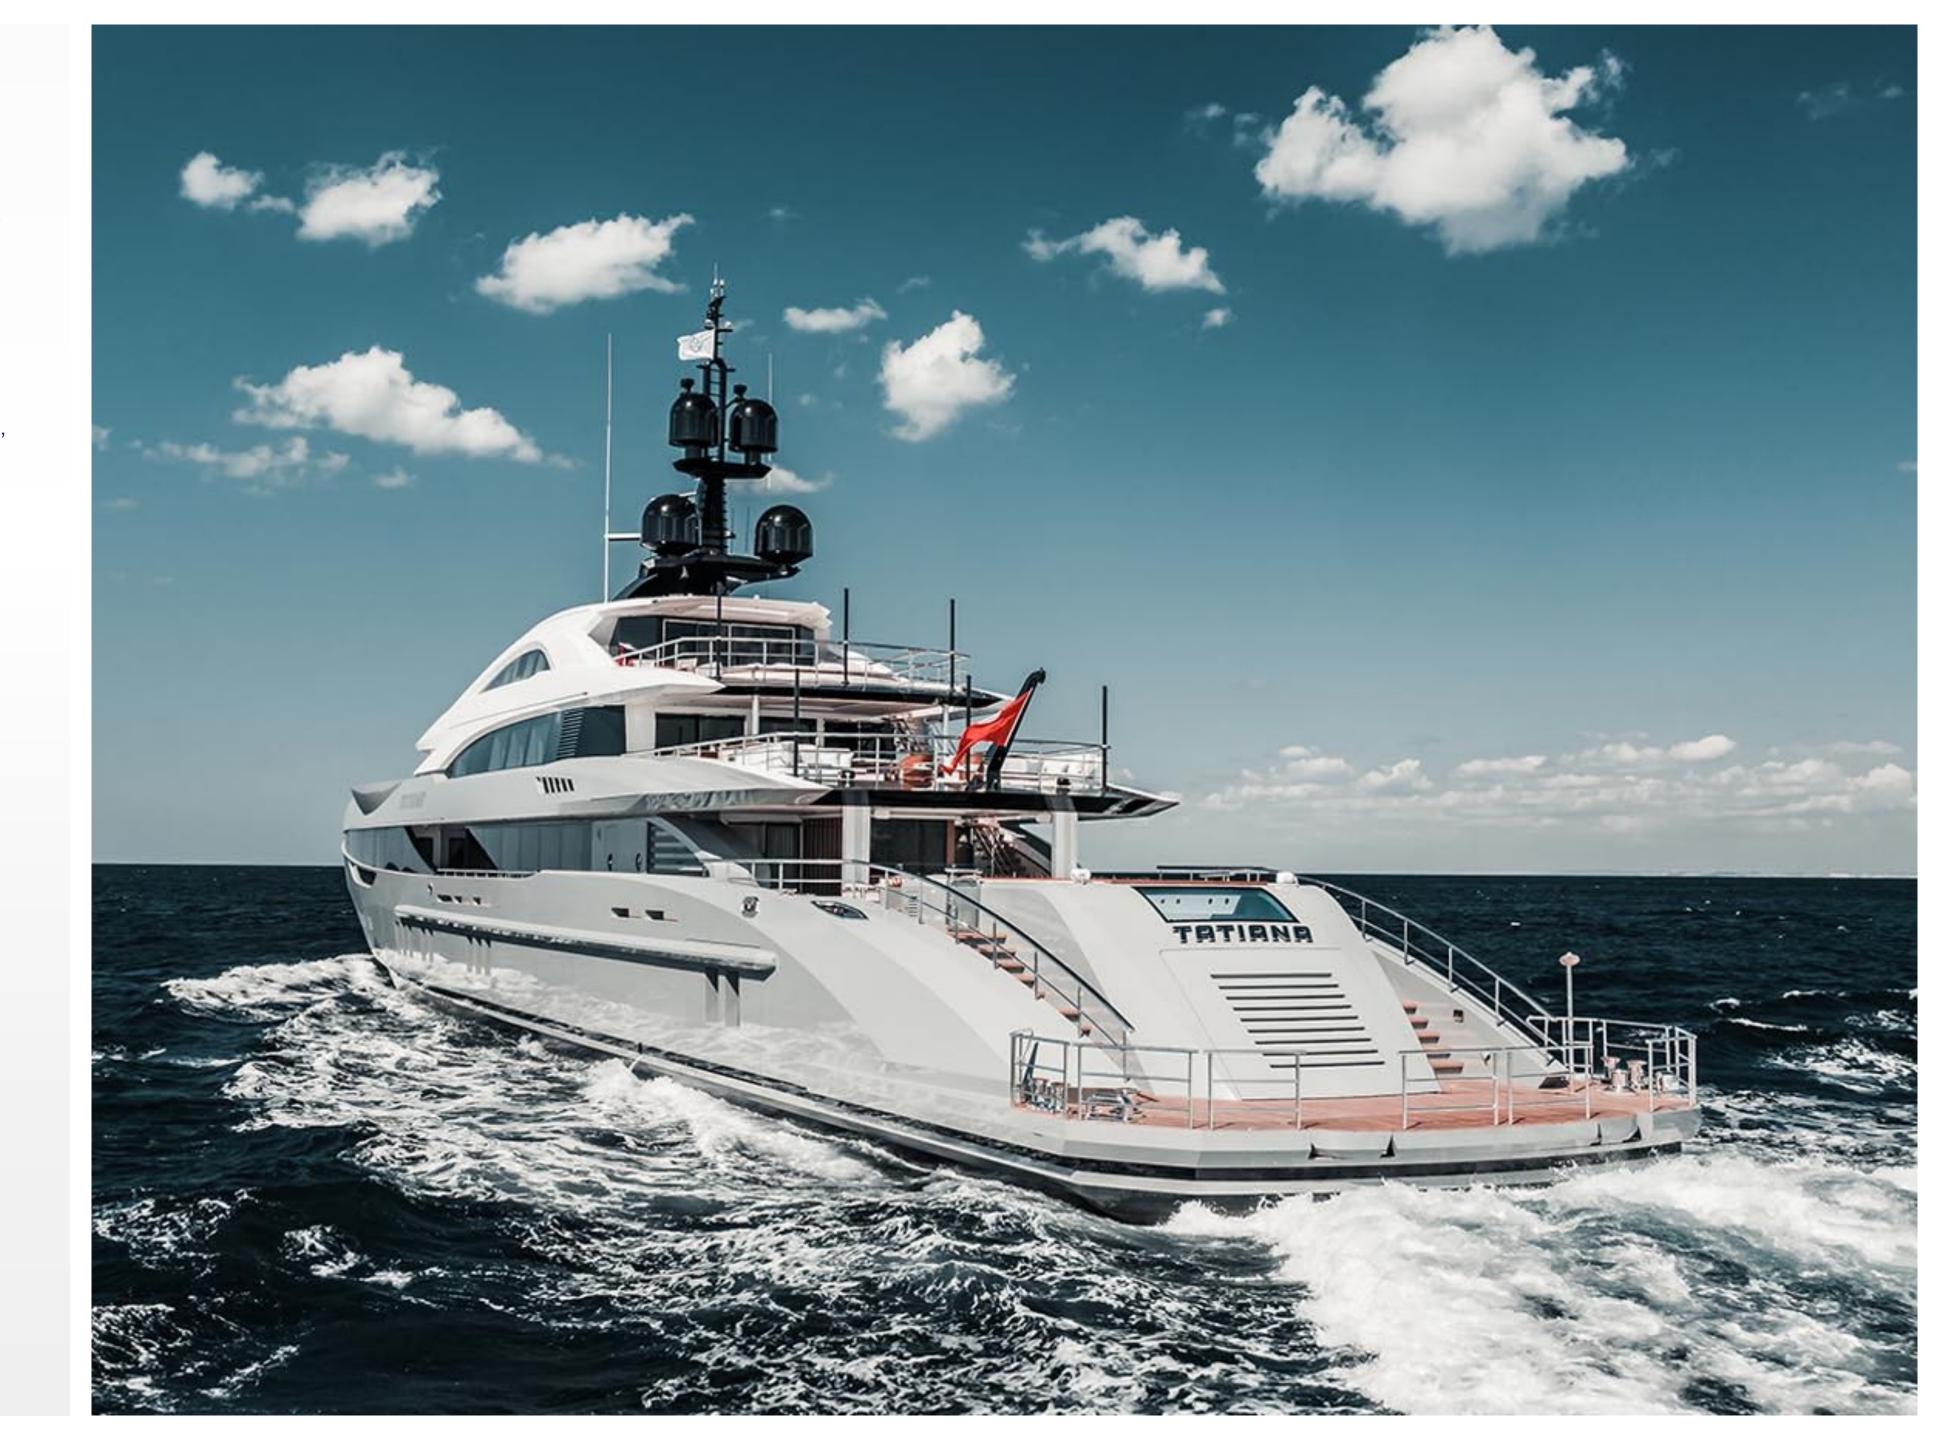

TE





TATIANA
GUEST CABIN ENSUITE





TATIANA DECK LIFESTYLE





TATIANA CINEMA ROOM



TATIANA SWIMMING POOL / BEACH CLUB











TATIANA

DECK AND PROFILE





TATIANA NIGHT VIEW







## KEY FEATURES

- New build 2021
- Accommodation comprising of an owner's dedicated deck, 2
   VIP staterooms, 3 double cabins, and a twin cabin
- Convertible salon/additional cabin in direct conjunction with the Owner's stateroom, ideal for children
- Direct access from the beach club to the salon
- Elevator, Swimming Pool, Mega Sized Jacuzzi, Private Jacuzzi, Beach Club with steam room, Spa room with sauna, Gym / Exercise Equipment, Cinema Room etc.
- At Anchor and Underway Stabilizers
- Large Swim Platform Aft and Fold Down Side Beach Platform
- Interior by the renowned H2 Yacht Design studio



### TENDERS & WATER TOYS

- 7.5m Tender Boat Castoldi Jet 25
- 5,68m Tender Boat Castoldi Jet 18
- Two Yamaha VX Cruise HO Jet Ski
- Two Yamaha EX Deluxe Jet Ski
- Provisional list of toys exact list of toys tbc:
- 2 x Seabob
- → 1 x Lift E-Foil
- 1 x Electric Surfboard
- 2 x Jetski inflatable platform
- 1 x Banana 6p
- 1 x Scout Towable Tube 3p
- 2 x Inflatable Towable Hotseat 1p
- 2 x Inflatable Double Trouble Donut 2p
- 1 x Triplet Towable Tube 3p
- 1 x Double Inflatable Kayak
- 1 x Wakeboard
- 2 x Adult Water Ski
- 1 x Kids Water Ski
- 4 x Adult Bodyboard
- 2 x Kids Bodyboard
- Diving and Snorkeling Equipment
- Water sports life jacket, gloves & helmet in different sizes
- Rash vest for adult and kids in different size









# SPECIFICATIONS

12 Guests in 8 Staterooms Accommodates