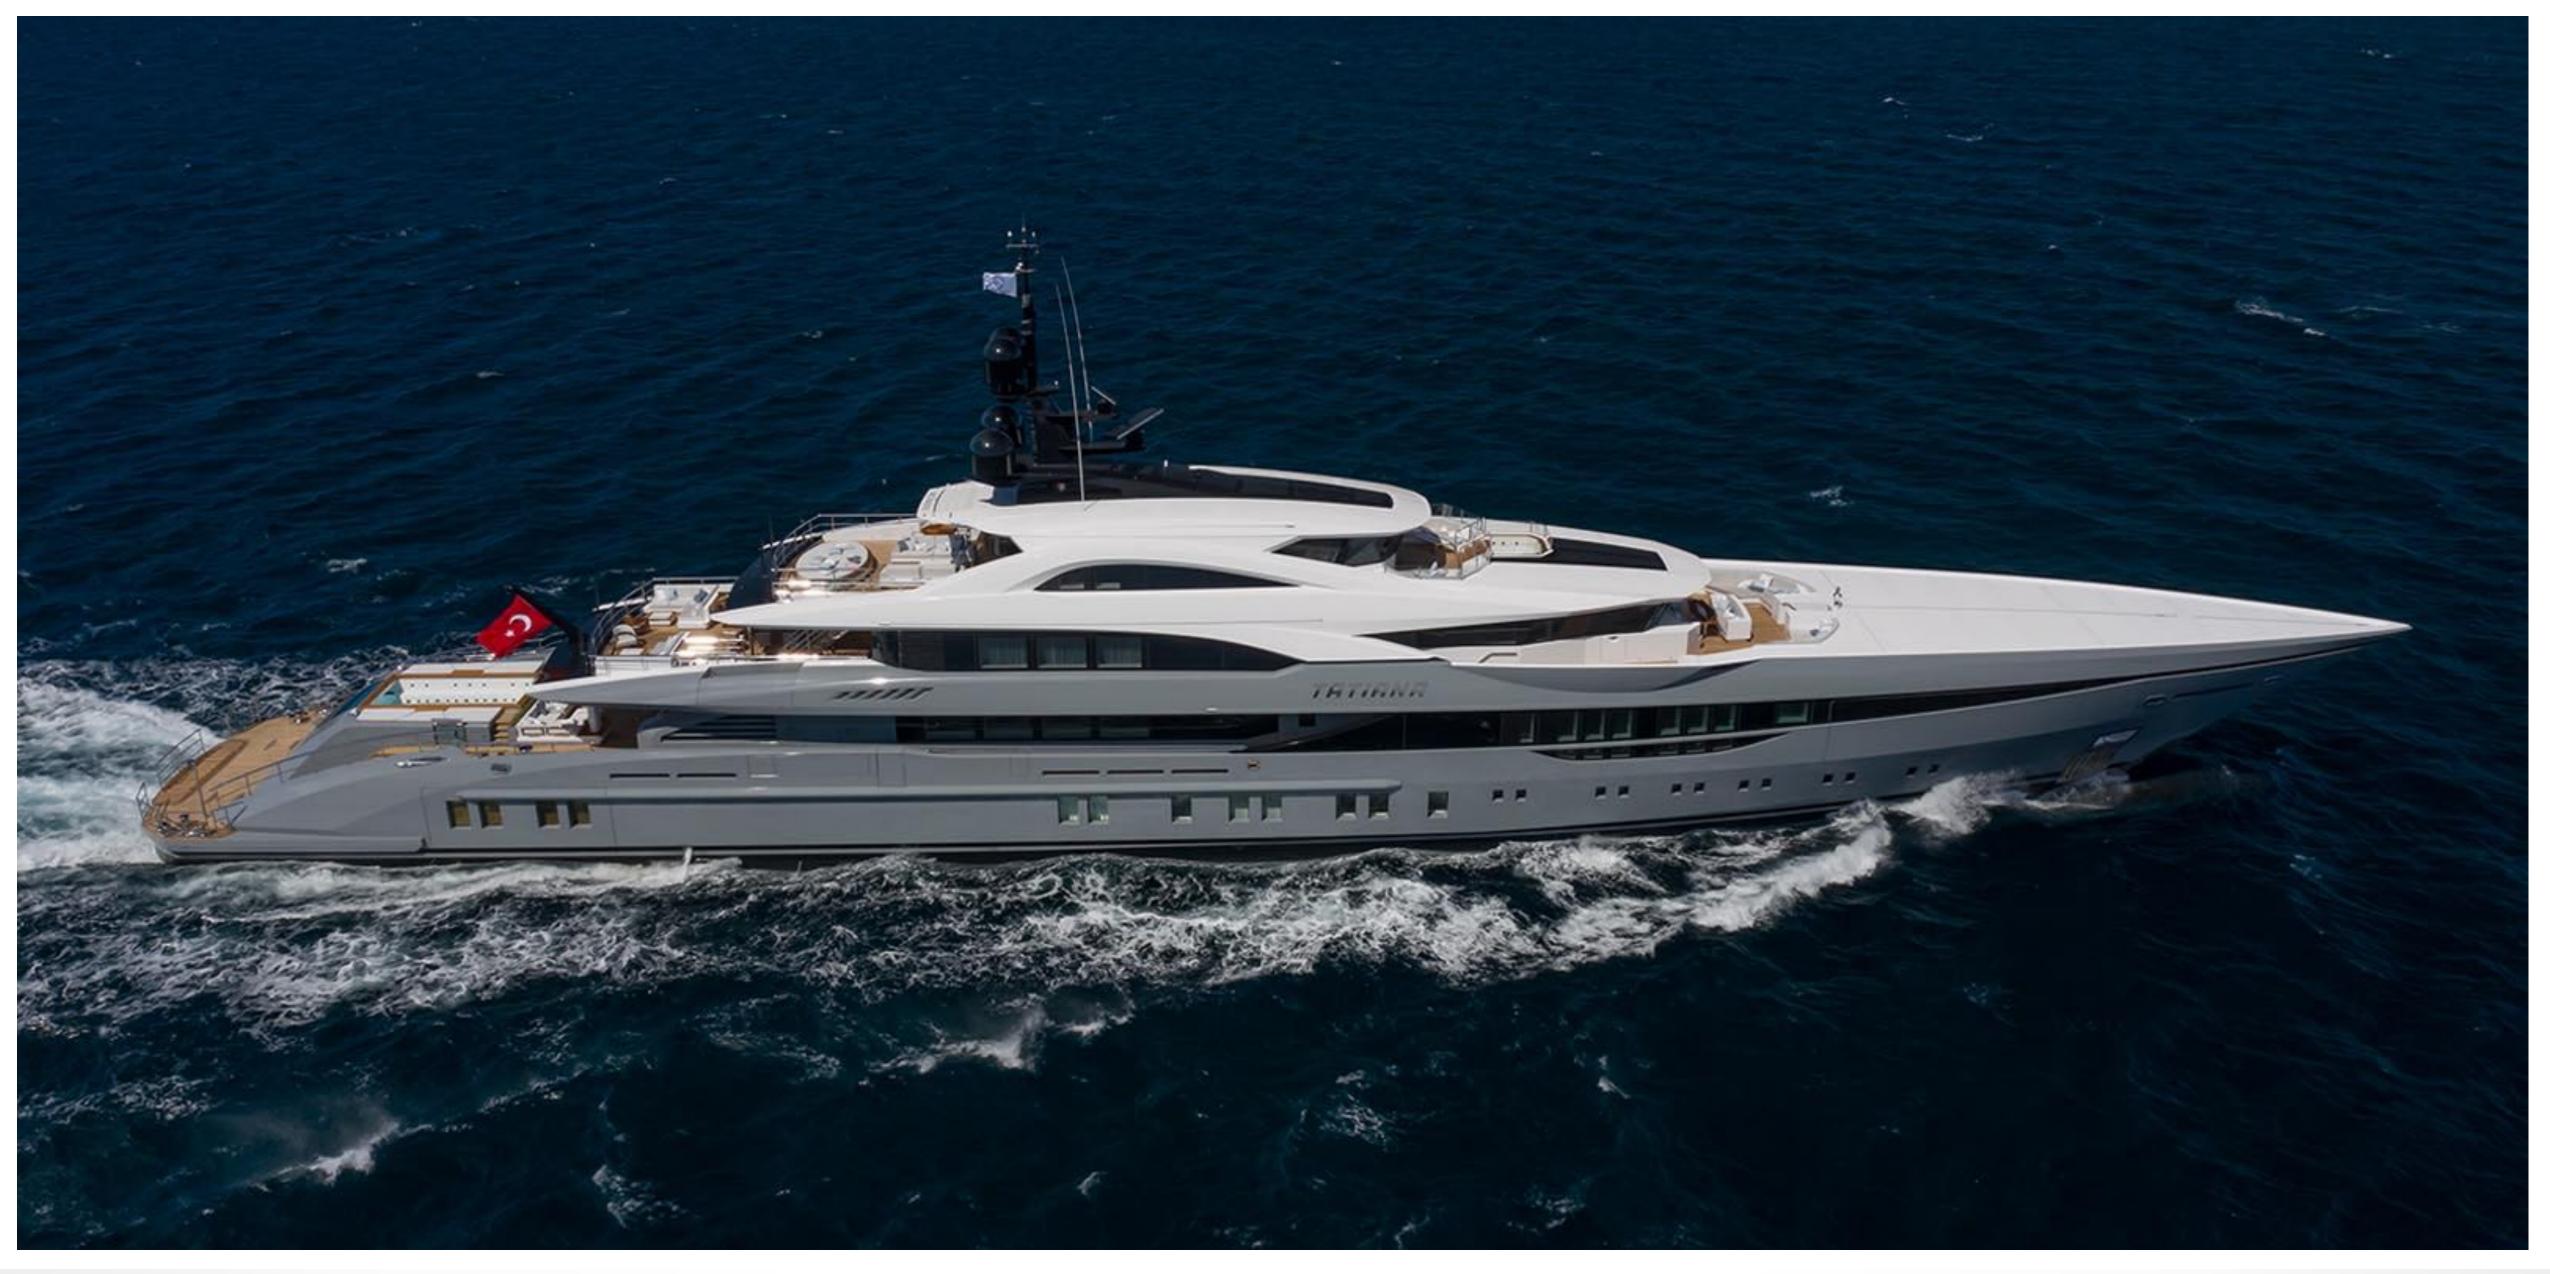

TATIANA

DECK AND PROFILE

TATIANA NIGHT VIEW

## KEY FEATURES

- New build 2021
- Accommodation comprising of an owner's dedicated deck, 2
   VIP staterooms, 3 double cabins, and a twin cabin
- Convertible salon/additional cabin in direct conjunction with the Owner's stateroom, ideal for children
- Direct access from the beach club to the salon
- Elevator, Swimming Pool, Mega Sized Jacuzzi, Private Jacuzzi, Beach Club with steam room, Spa room with sauna, Gym / Exercise Equipment, Cinema Room etc.
- At Anchor and Underway Stabilizers
- Large Swim Platform Aft and Fold Down Side Beach Platform
- Interior by the renowned H2 Yacht Design studio

# SPECIFICATIONS

12 Guests in 8 Staterooms Accommodates

1 King, 2 VIP, 3 Double, 1 Twin Arrangements

262'6" (80.00m) Length

Beam 40' (12.20m)

11'6" (3.50m) Draft

Year / Refit 2021

Builder Bilgin Yachts