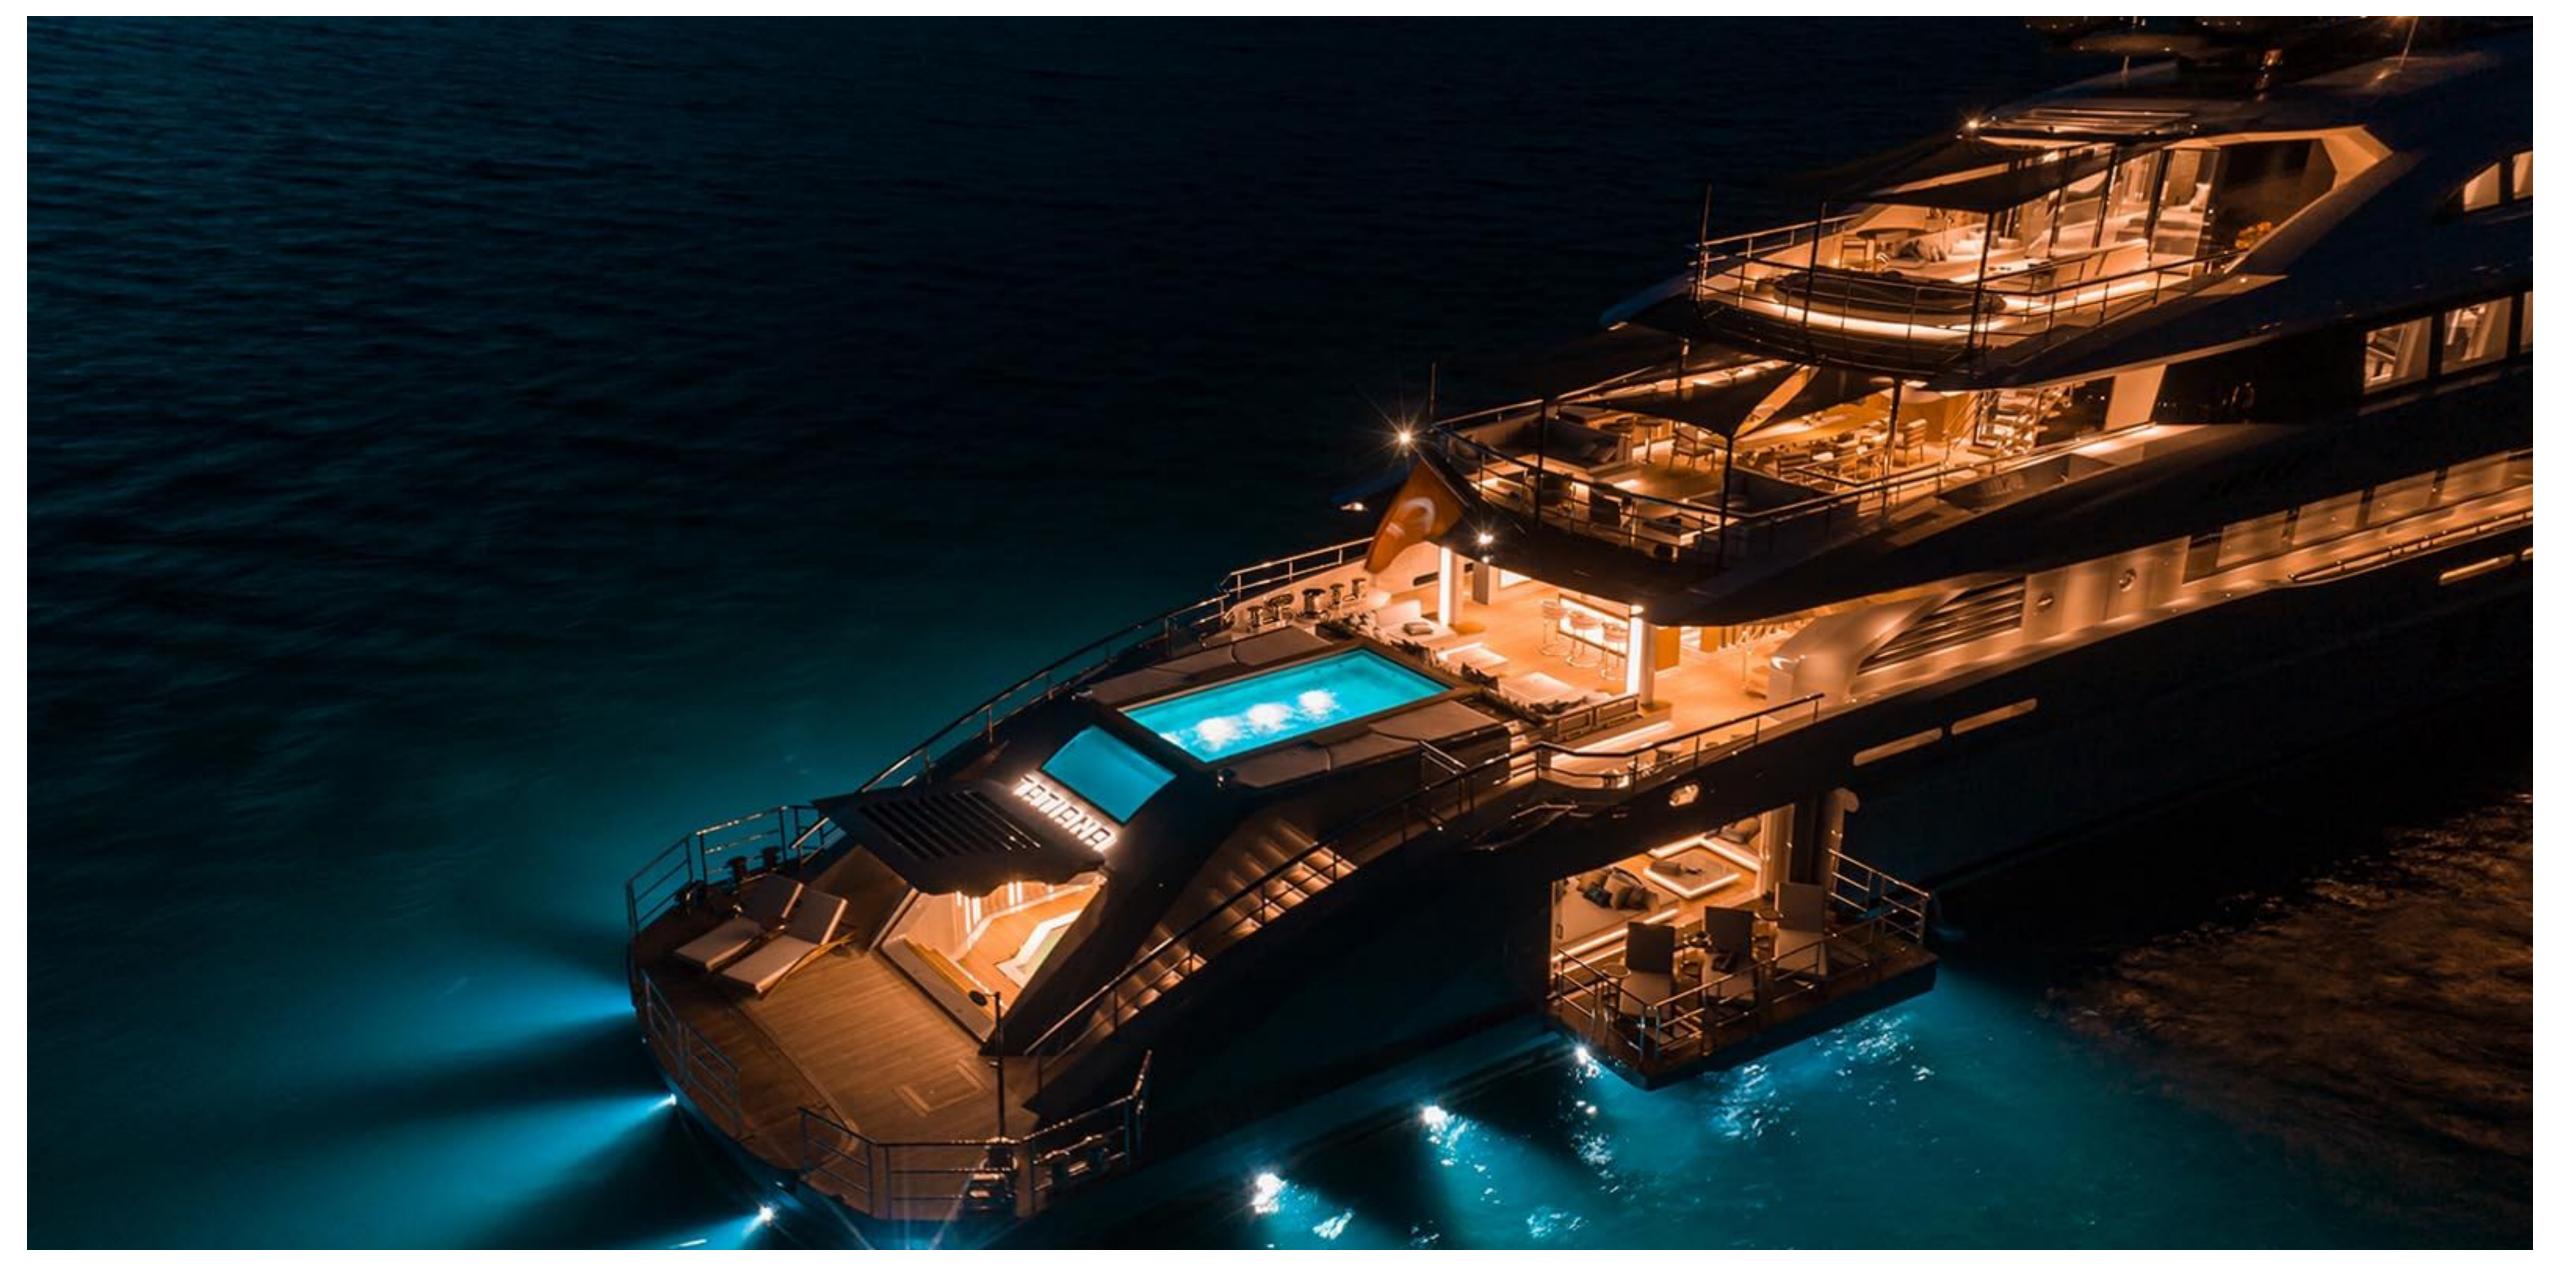

TATIANA
MAIN DECK - SALON



TATIANA MAIN DECK - DINING















TATIANA OWNER'S DECK



TATIANA
GUEST CABIN ENSUITE





TATIANA
GUEST CABIN ENSUITE





TATIANA DECK LIFESTYLE





TATIANA CINEMA ROOM



TATIANA SWIMMING POOL / BEACH CLUB











TATIANA

DECK AND PROFILE





TATIANA NIGHT VIEW







## KEY FEATURES

- New build 2021
- Accommodation comprising of an owner's dedicated deck, 2
   VIP staterooms, 3 double cabins, and a twin cabin
- Convertible salon/additional cabin in direct conjunction with the Owner's stateroom, ideal for children
- Direct access from the beach club to the salon
- Elevator, Swimming Pool, Mega Sized Jacuzzi, Private Jacuzzi, Beach Club with steam room, Spa room with sauna, Gym / Exercise Equipment, Cinema Room etc.
- At Anchor and Underway Stabilizers
- Large Swim Platform Aft and Fold Down Side Beach Platform
- Interior by the renowned H2 Yacht Design studio



### TENDERS & WATER TOYS

- 7.5m Tender Boat Castoldi Jet 25
- 5,68m Tender Boat Castoldi Jet 18
- Two Yamaha VX Cruise HO Jet Ski
- Two Yamaha EX Deluxe Jet Ski
- Provisional list of toy