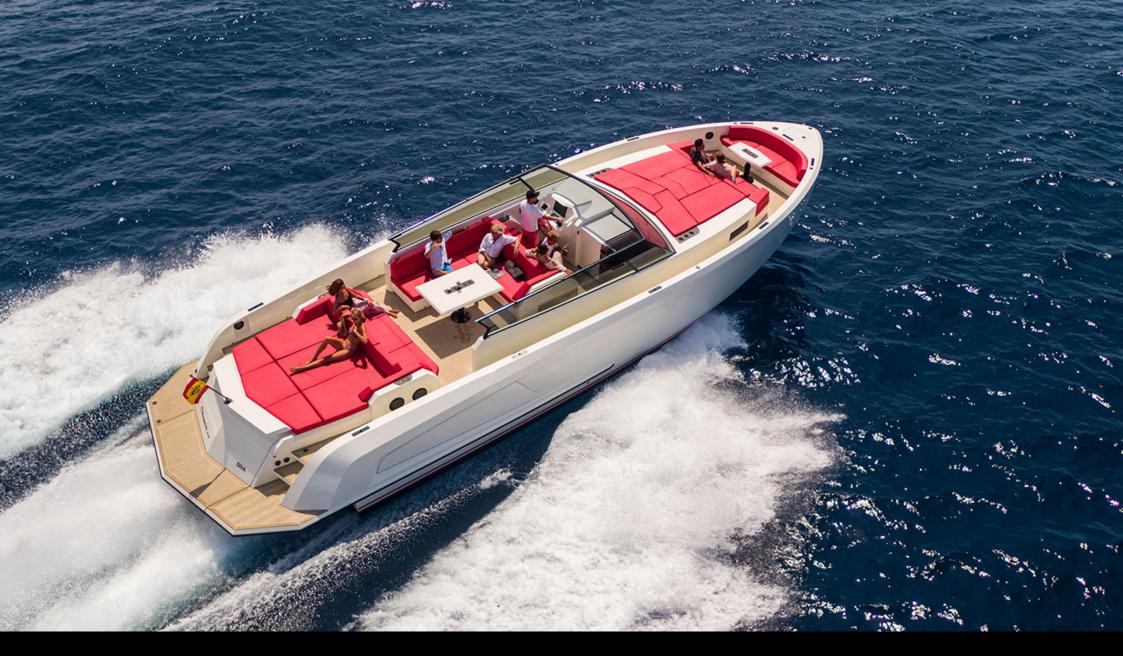

VQ54 'Diva'

VQ54 'Diva'

## Info

Name: Vanquish - VQ54 'Diva'

Port: Marina Ibiza

Length: 16.5m

Beam: 4.85m

Speed: 45Kn.

Guests: 10

Cabins:

Engine: 2 x 800 HP MAN

Comsumption: 200 - 250 ltr/hour

Fuel: Diesel

Seabob: Yes

Tender: Yes