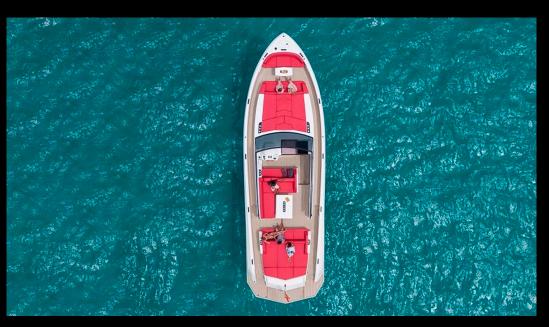

## Info

Name: Vanquish - VQ54 'Diva'

Port: Marina Ibiza

Length: 16.5m

Beam: 4.85m

Speed: 45Kn.

Guests: 10

Cabins: