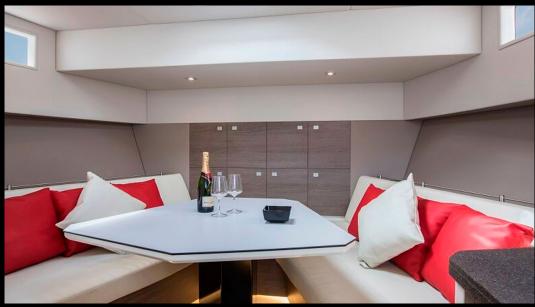

VQ54 'Diva'





VQ54 'Diva'

## Info

Name: Vanquish - VQ54 'Diva'

Port: Marina Ibiza

Length: 16.5m

Beam: 4.85m

Speed: 45Kn.

Guests: 10

Cabins:

Engine: 2 x 800 HP MAN

Comsumption: 200 - 250 ltr/hour

Fuel: Diesel

Seabob: Yes

Tender: Yes

## Price Include VAT

| May       | 3400 |
|-----------|------|
| June      | 3850 |
| July      | 4200 |
| August    | 4400 |
| September | 3550 |
| October   | 3250 |

INCLUDED: Value added tax (VAT), crew, standard equipment, harbour mooring, drinks package, linen and towels, full insurance of the boat & personal accident insurance.

SEABOB F5S INCLUDED IN PRICE

EXCLUDED: Fuel, on-board catering & secondary port moorings











NOT FOR EVERYONE.