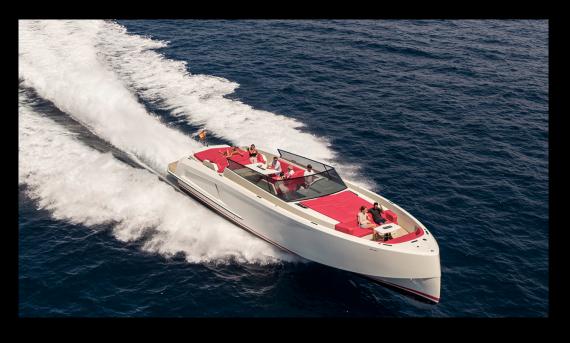

VQ54 'Diva'

VQ54 'Diva'

## Info

Name: Vanquish - VQ54 'Diva'

Port: Marina Ibiza

Length: 16.5m

Beam: 4.85m

Speed: 45Kn.

Guests: 10

Cabins:

Engine: 2 x 800 HP MAN

Comsumption: 200 - 250 ltr/hour

Fuel: Diesel

Seabob: Yes

Tender: Yes