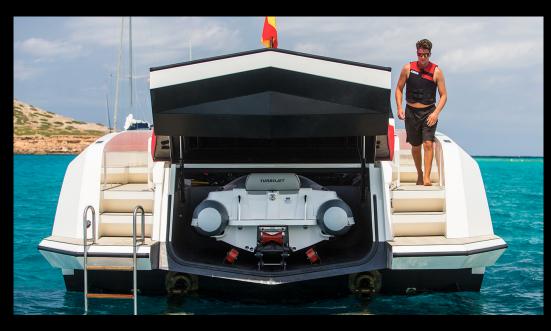

Engine: 2 x 800 HP MAN

Comsumption: 200 - 250 ltr/hour

Fuel: Diesel

Seabob: Yes

Tender: Yes

SEABOB F5S INCLUDED IN PRICE

EXCLUDED: Fuel, on-board catering & secondary port moorings

NOT FOR EVERYONE.